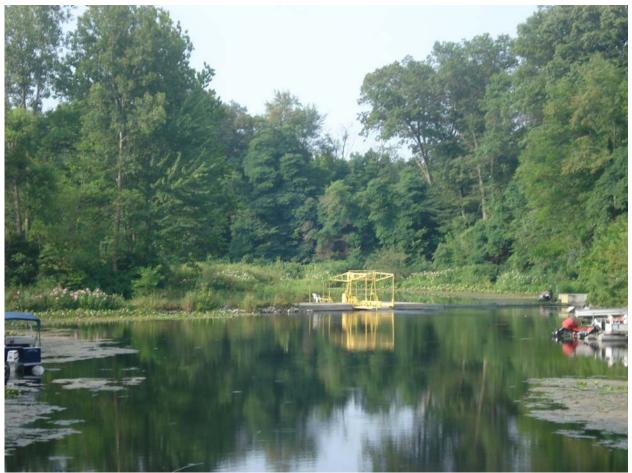

A sketch map or illustration of the site should be included

Barbee Lakes Boat Transfer Structure from the public access landing

Side view

Close up of the lower gate, raised

Close up of the drive with labels