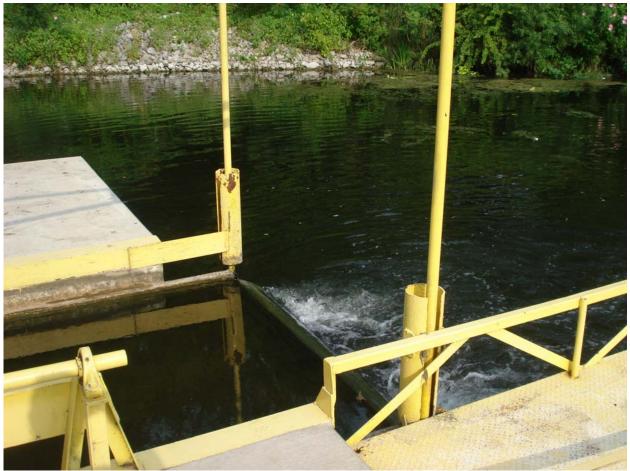

A sketch map or illustration of the site should be included

Barbee Lakes Boat Transfer Structure from the public access landing

Side view

Close up of the lower gate, raised

Close up of the drive with labels