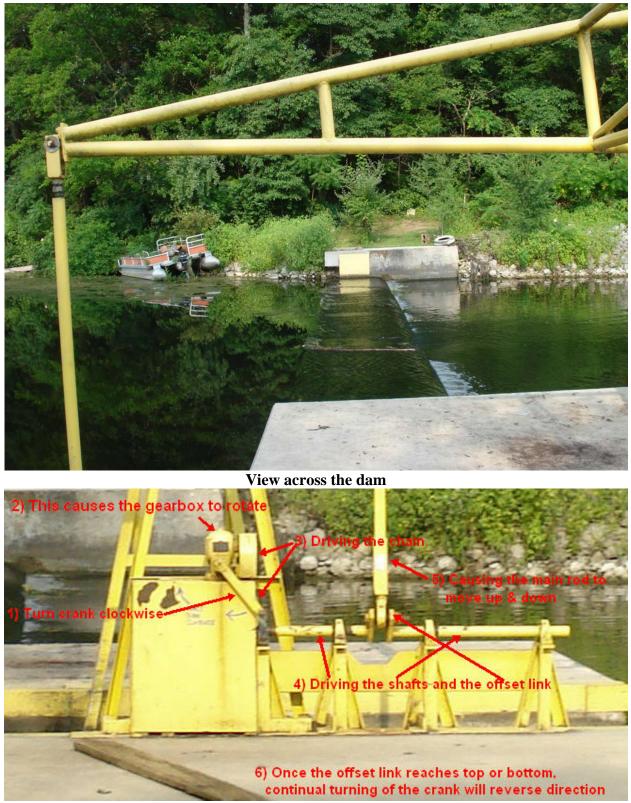

A sketch map or illustration of the site should be included

Barbee Lakes Boat Transfer Structure from the public access landing

Side view

Close up of the lower gate, raised

Close up of the drive with labels