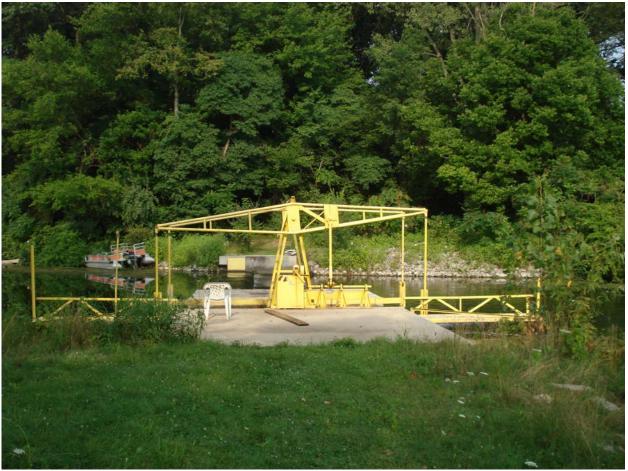

A sketch map or illustration of the site should be included

Barbee Lakes Boat Transfer Structure from the public access landing

Side view

Close up of the lower gate, raised

Close up of the drive with labels