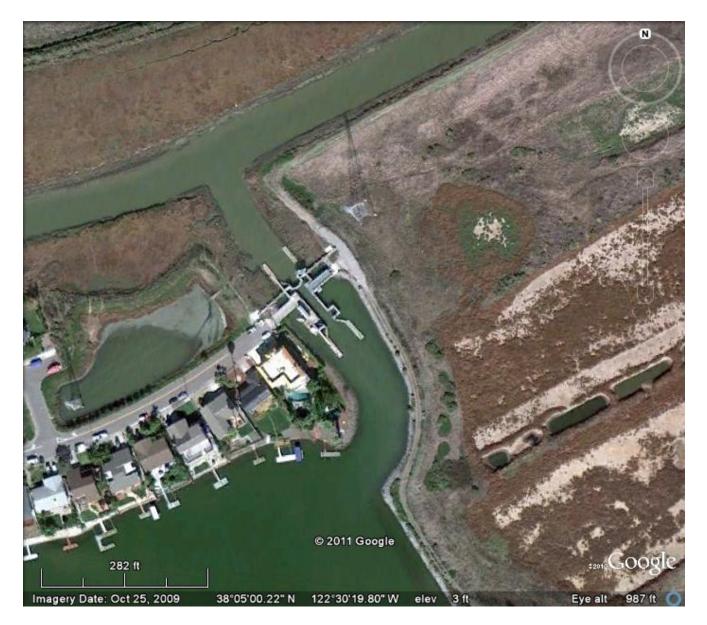

Use additional pages for added information

Google earth image of Bel Marina Keys, CA marina showing the location of the two locks

Google earth image of the north lock

Google earth image of the south lock