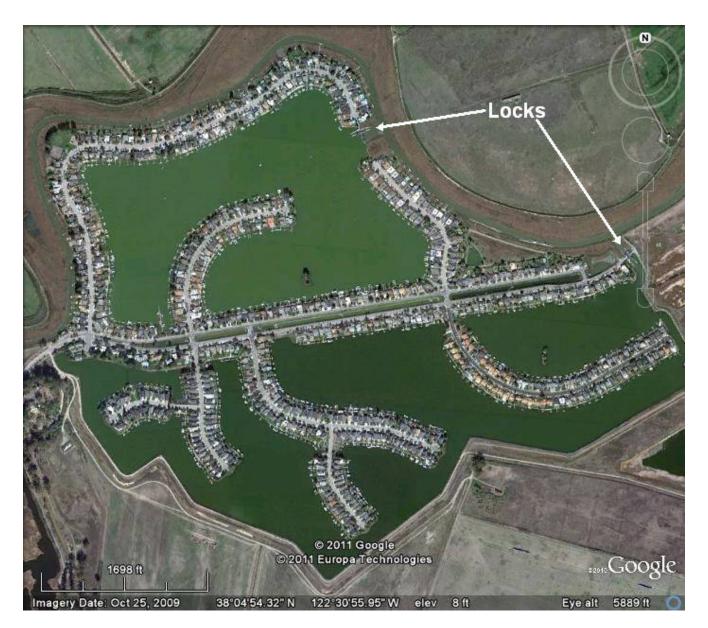

Use additional pages for added information

Google earth image of Bel Marina Keys, CA marina showing the location of the two locks

Google earth image of the north lock

Google earth image of the south lock