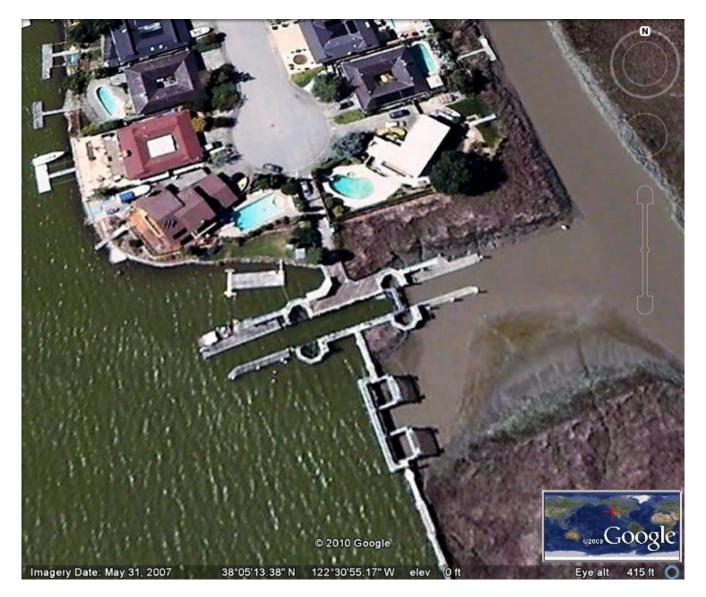

Use additional pages for added information

Google earth image of Bel Marina Keys, CA marina showing the location of the two locks

Google earth image of the north lock

Google earth image of the south lock