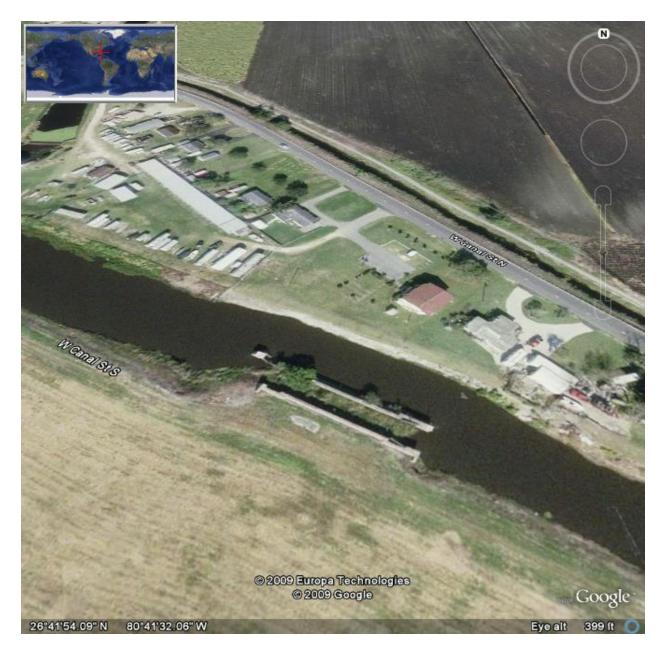

A sketch map or illustration of the site should be included

Google Earth view of Belle Glade Lock southeast of Lake Okeechobee, FL