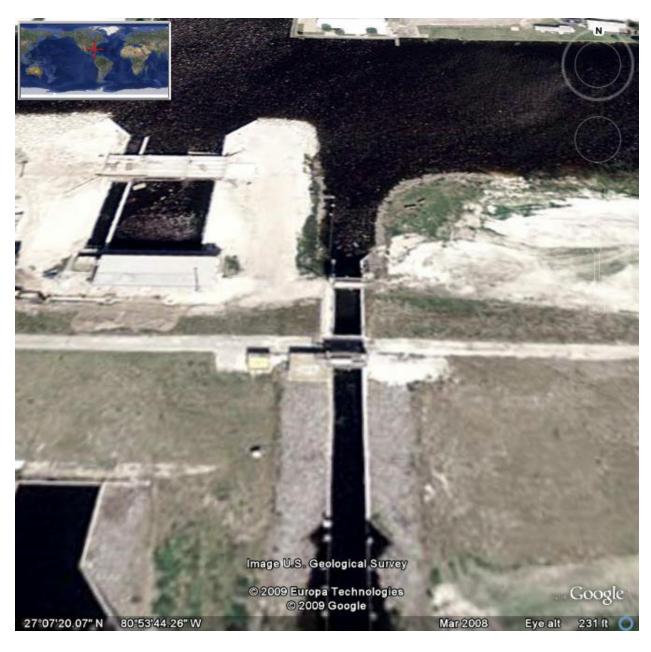

## Structure Canal HAER/CEHR Condition American Canal Society Canal Structure Inventory State/ Province Designer: City/Town Contractor: Street Source of Material: Associated Waterway DATES OF CONSTRUCTION Start: Topographic Map Rebuilding: UTM Coordinates Abandoned: Completion: History & Use in Service (use since Abandonment): Description (Visible Remains at Site): Other works or events associated with site: Present Property Owners: Location of Deed Description: Bibliography, Published, unpublished, maps, photographs Agencies, Interested National Register, Other Recognition: Investigation made by: Date:



Google Earth view of Bulkhead Ridge Lock west shore of Lake Okeechobee, FL