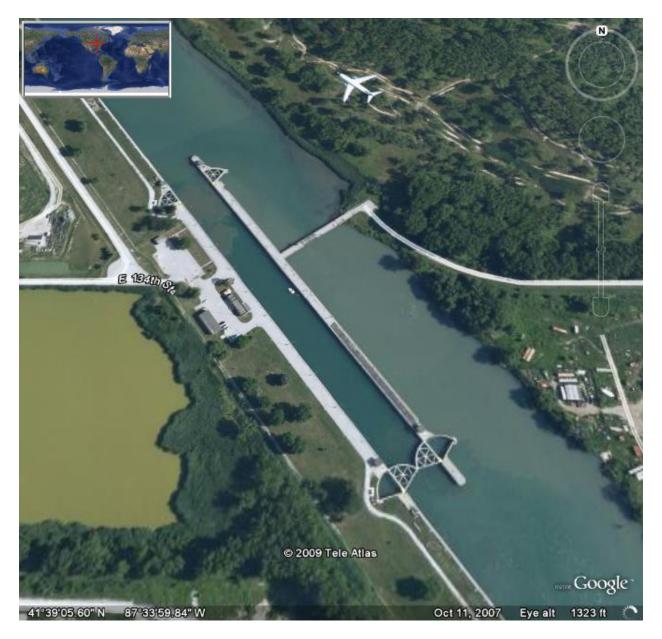

Thomas J. O'Brien Lock Calumet Sag Canal The canal to Lake Michigan is to the upper left. Lockport to the lower right. (Note airplane to upper right of lock.)