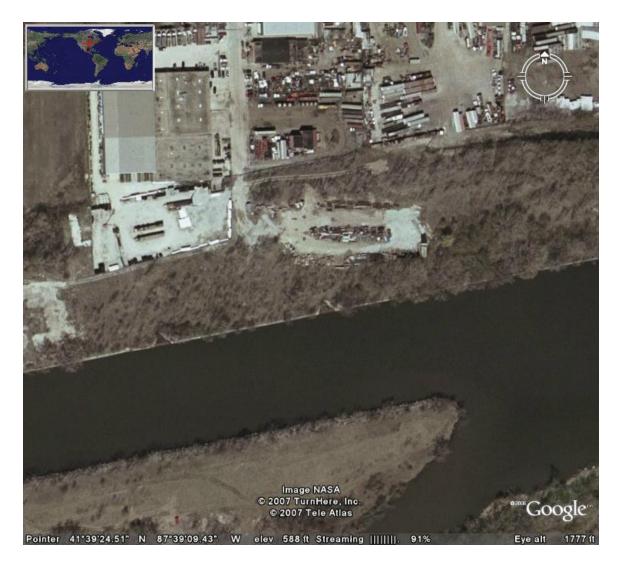

Use additional pages for added information

Former Blue Island Lock Calumet Sag Canal Blue Island, IL

The Little Calumet River flows from the lower edge to the right. The Calumet Sag Canal goes left to right. The north wall of the former lock with sector gate recesses is on the top edge of the canal.