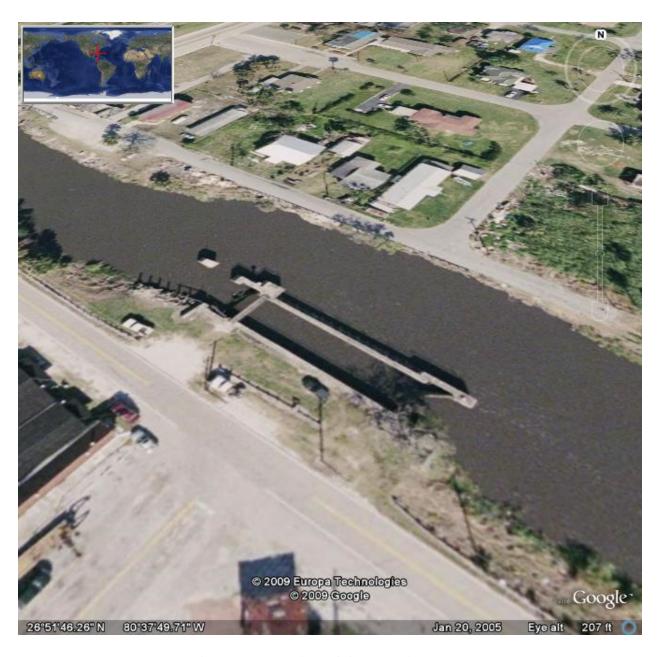

Google Earth view of Canal Point Lock Canal Point, FL southeast of Lake Okeechobee