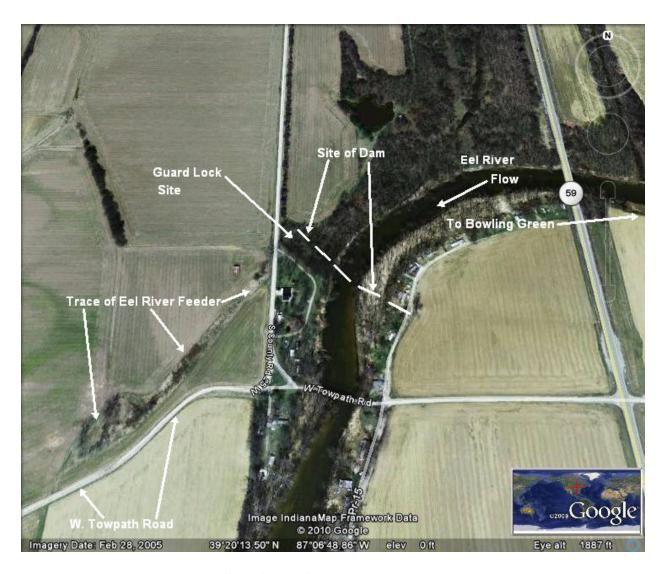

Site of dam for Eel River Feeder

West end of Eel River Feeder

Birch Creek Reservoir and Dam at Saline City, IN