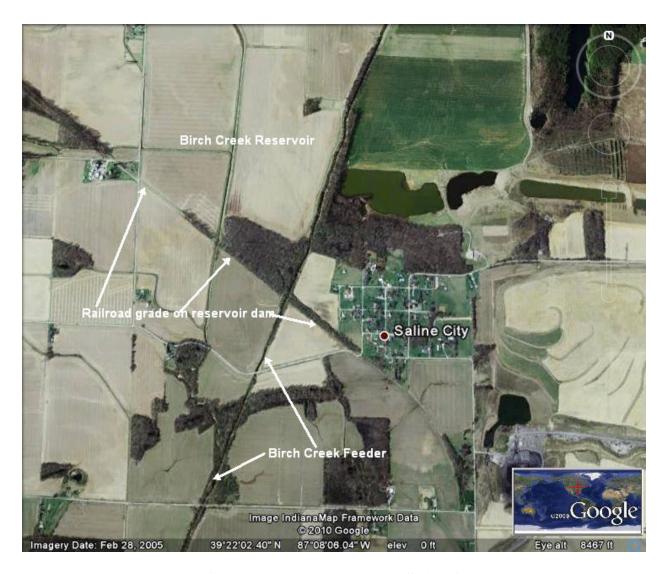

Site of dam for Eel River Feeder

West end of Eel River Feeder

Birch Creek Reservoir and Dam at Saline City, IN