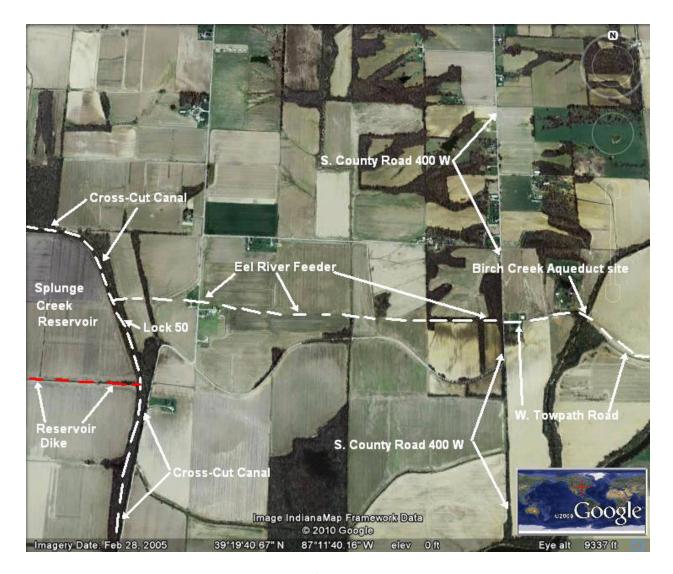

Site of dam for Eel River Feeder

West end of Eel River Feeder

Birch Creek Reservoir and Dam at Saline City, IN