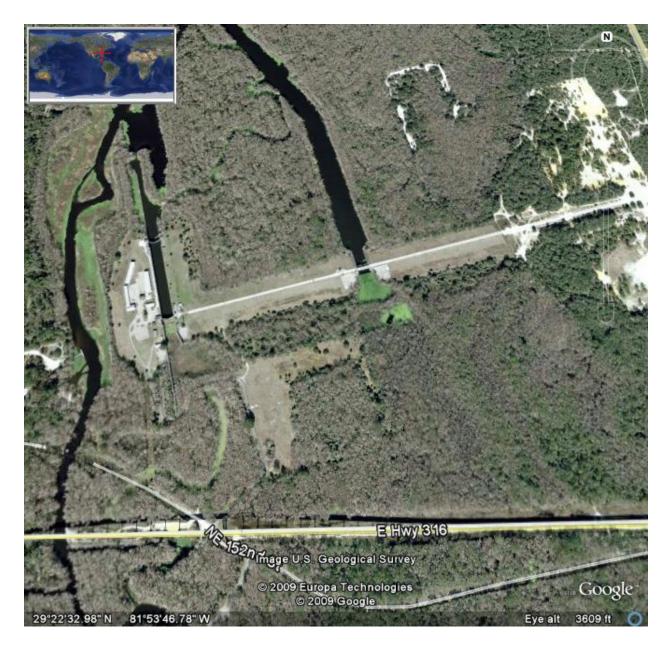

Higher Google Earth view of Eureka Lock & Dam Cross Florida Barge Canal Showing lock, entire dam, spillway, and SR 316 bridge