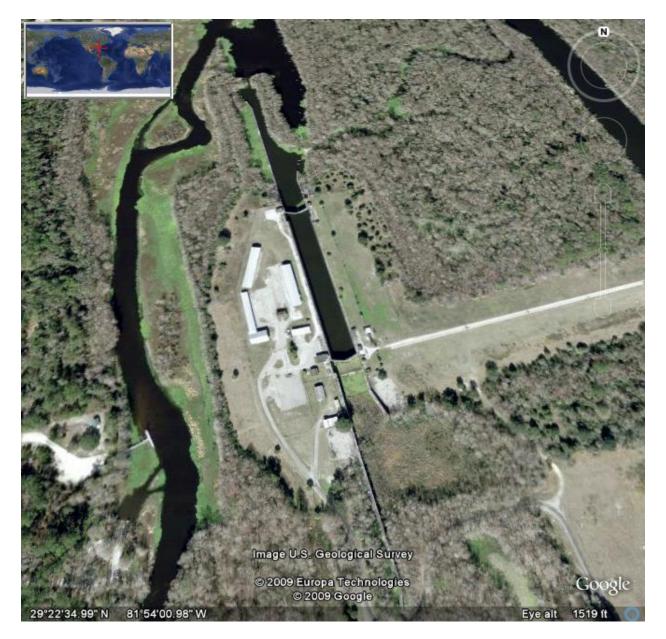

A sketch map or illustration of the site should be included

Google Earth view of Eureka Lock & Dam Cross Florida Barge Canal

Lock is complete and watered. Dam is complete to the right of the lock. Only the small piece of dam across the river to the left of the grass to the white "T" structure is missing.