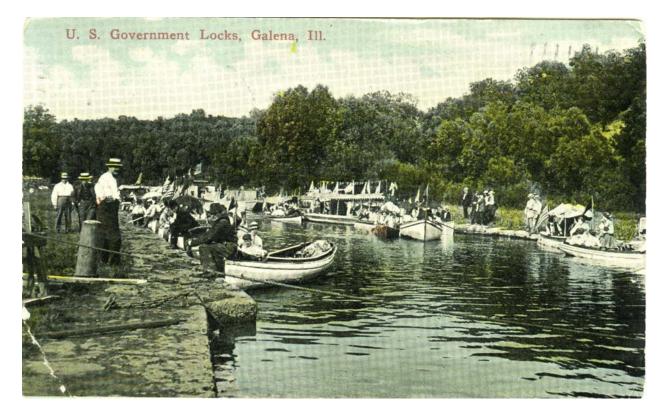

Use additional pages for added information

Postcard view of lock at Galena, IL

View appears to look into the filled lock from the lower gate. A snubbing post is just in front of the man in the white shirt on the left. At the left edge is a winch to open the gate with a cable stretching over the lock wall and water in he foreground.

This appears to be some sort of festive occasion. Card is postmarked at Galena on March 10, 1913