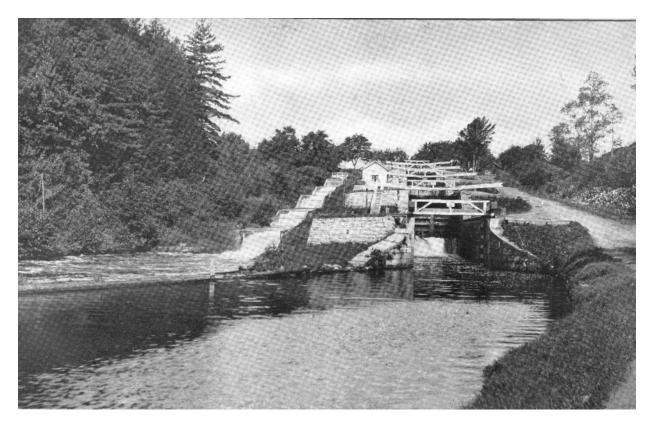

Use additional pages for added information

Glens Falls Feeder 5 Combined locks, # 6 -10 Postcard View Note flume on left.

Glens Falls Feeder 5 Combined locks, # 6 -10 7/9/94 Locks being used as flume