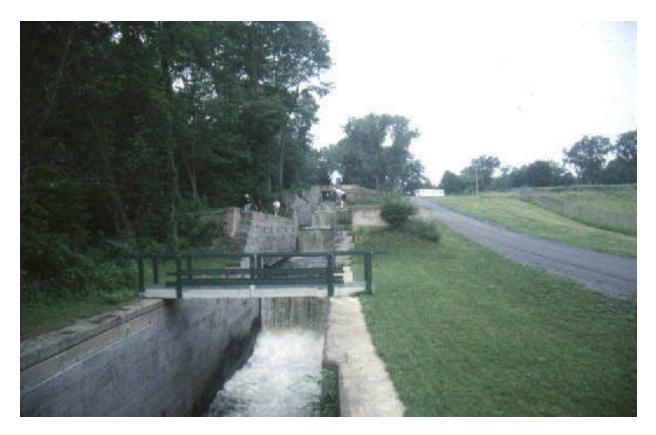

Use additional pages for added information

Glens Falls Feeder 5 Combined locks, # 6 -10 Postcard View Note flume on left.

Glens Falls Feeder 5 Combined locks, # 6 -10 7/9/94 Locks being used as flume