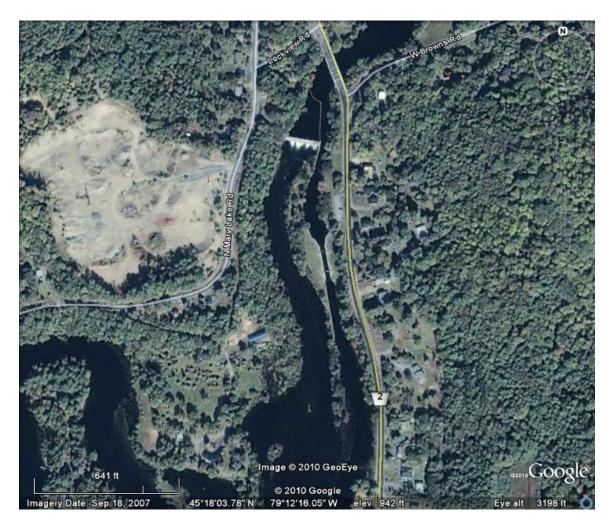

Google Earth aerial view of Huntsville Lock Note that this lock has balance beans on the gates. Rte. 2 is just to the right

Higher Google Earth view of the lock showing the dam Rte. 2 leads north to Huntsville, ON