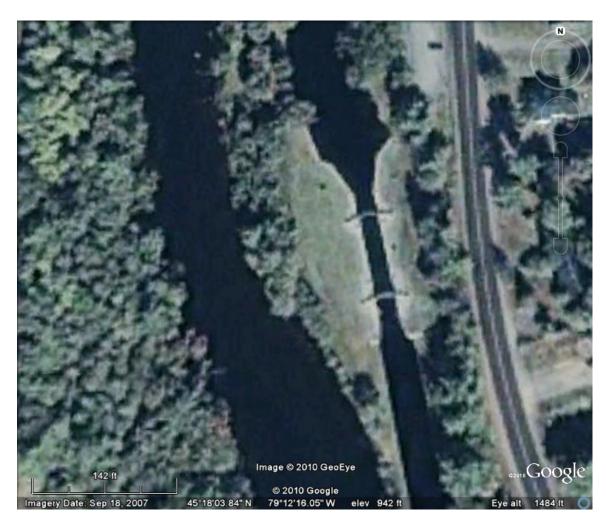

Google Earth aerial view of Huntsville Lock Note that this lock has balance beans on the gates. Rte. 2 is just to the right

Higher Google Earth view of the lock showing the dam Rte. 2 leads north to Huntsville, ON