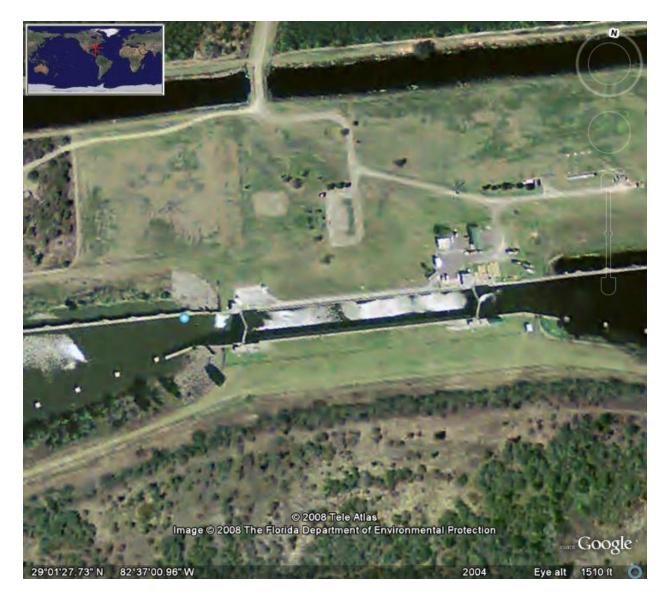

A sketch map or illustration of the site should be included

Google Earth view of Inglis Lock Cross Florida Barge Canal