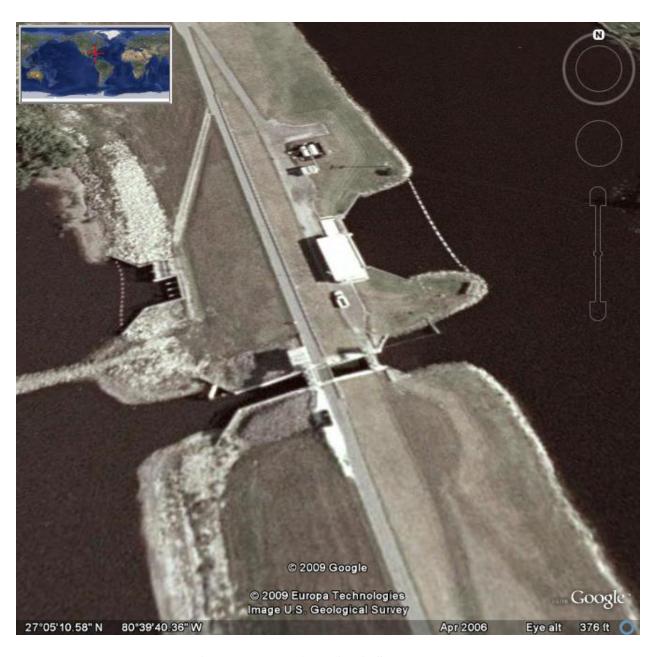

## Structure Canal HAER/CEHR Condition American Canal Society Canal Structure Inventory State/ Province Designer: City/Town Contractor: Street Source of Material: Associated Waterway DATES OF CONSTRUCTION Start: Topographic Map Rebuilding: UTM Coordinates Abandoned: Completion: History & Use in Service (use since Abandonment): Description (Visible Remains at Site): Other works or events associated with site: Present Property Owners: Location of Deed Description: Bibliography, Published, unpublished, maps, photographs Agencies, Interested National Register, Other Recognition: Investigation made by: Date:



Google Earth view of J & S Park Lock east shore of Lake Okeechobee, FL