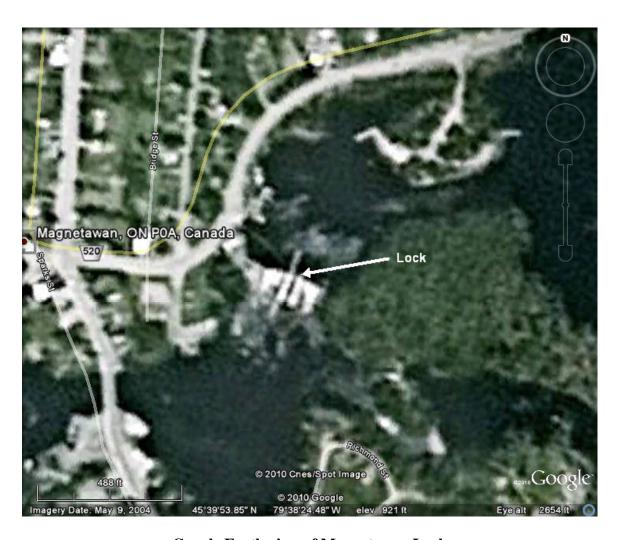

Google Earth view of Magnetawen Lock

Aerial view of Magnetawen Lock from the Ontario Ministry of Natural Resources web site.

Note the balance beams on the gates