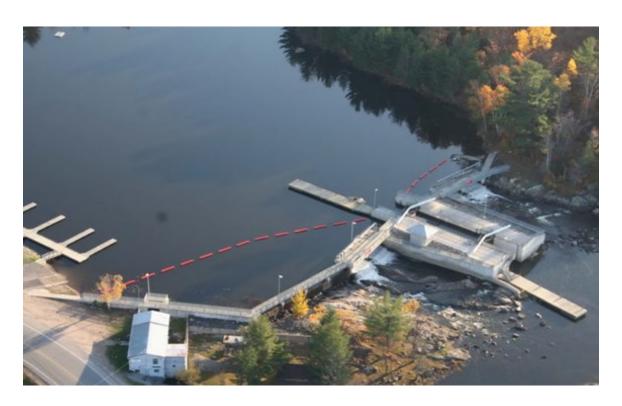

Google Earth view of Magnetawen Lock

Aerial view of Magnetawen Lock from the Ontario Ministry of Natural Resources web site.

Note the balance beams on the gates