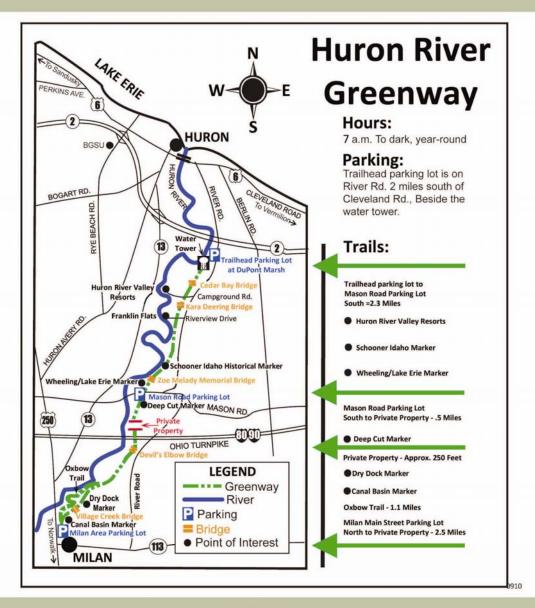

## Huron River Greenway MetroPark

## **USER'S GUIDE**

The canal ran from the parking area at Milan (lower left) to the Schooner Idaho historical marker, (Lower Lock). Despite the section of private property, all of the historical markers along the canal are accessible from nearby parking areas. Map is from the Erie Metro Parks web site