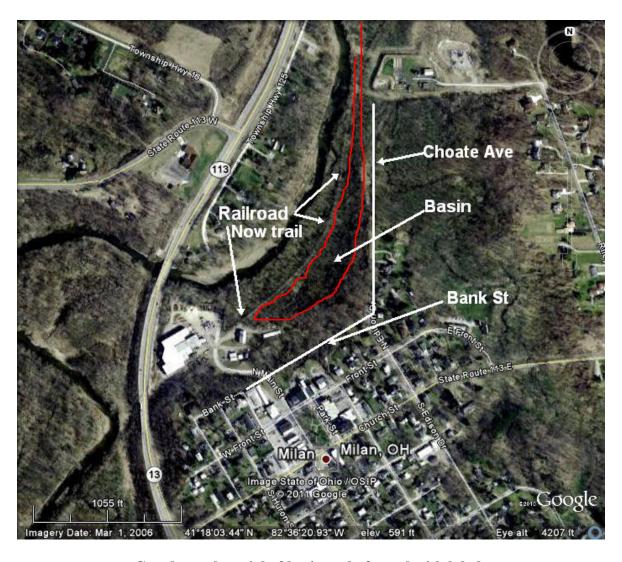

Historical Marker for the Milan Canal

Map from Milan web site

Map of canal basin at southern end of canal

Google earth aerial of basin end of canal with labels

## **USER'S GUIDE**

The canal ran from the parking area at Milan (lower left) to the Schooner Idaho historical marker, (Lower Lock). Despite the section of private property, all of the historical markers along the canal are accessible from nearby parking areas. Map is from the Erie Metro Parks web site