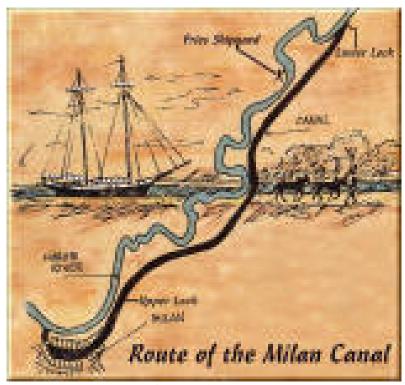

Historical Marker for the Milan Canal

Map from Milan web site

Map of canal basin at southern end of canal

Google earth aerial of basin end of canal with labels