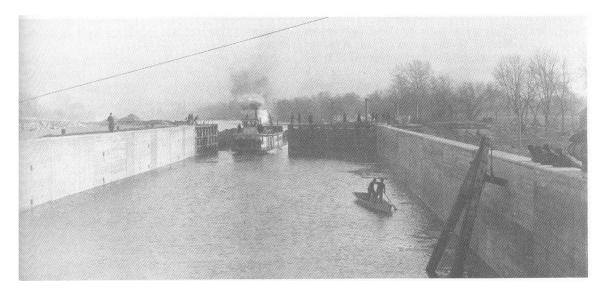

A sketch map or illustration of the site should be included

The U.S. Steam Launch *Emily* becomes the first boat to enter the new Moline Lock.

The Moline Lock under construction.

Images from "A History of the Rock Island District, Corps of Engineers, 1866 - 1975"