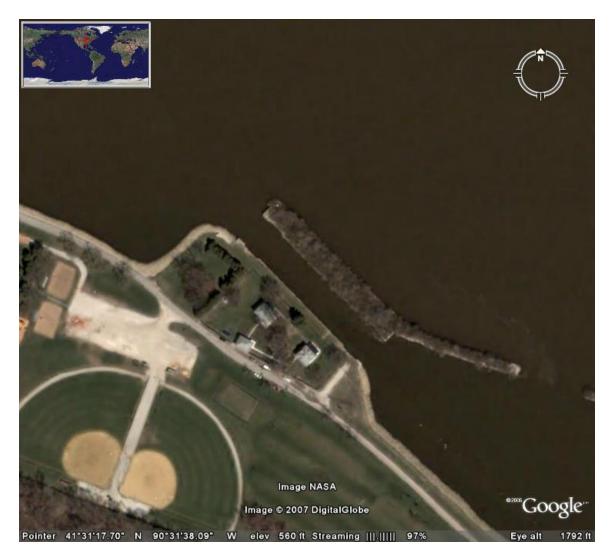

|                                       |             |
|                        | Investigation made by:                                  |                                       | Date:       |
|                        | Address:                                                |                                       |             |
|                        |                                                         |                                       |             |

A sketch map or illustration of the site should be included



The U.S. Steam Launch *Emily* becomes the first boat to enter the new Moline Lock.



The Moline Lock under construction.

Images from "A History of the Rock Island District, Corps of Engineers, 1866 - 1975"



Recent view of Moline Lock

Image from Google Earth