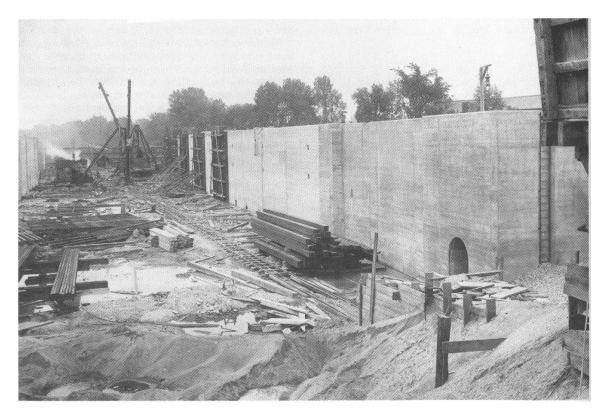

A sketch map or illustration of the site should be included

The U.S. Steam Launch *Emily* becomes the first boat to enter the new Moline Lock.

The Moline Lock under construction.

Images from "A History of the Rock Island District, Corps of Engineers, 1866 - 1975"