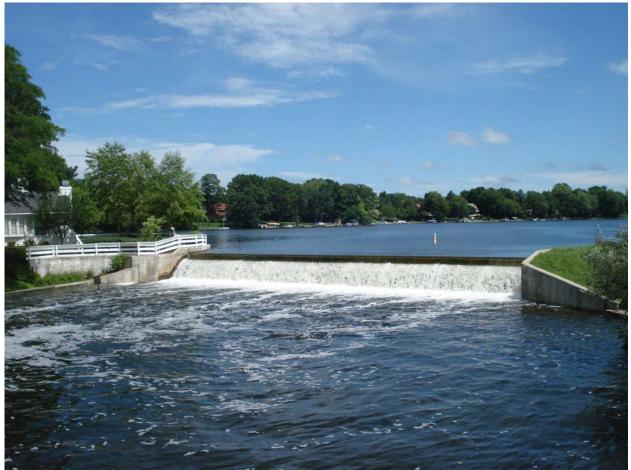

The dam from Fowler Lake to Lac La Belle at Oconomowoc, WI Most likely, the lock was to the left of the dam in this photo where a house now sits.

Close up of at tree covered foundation to the right of the dam. This is most likely part of the house that was on this now vacant lot.