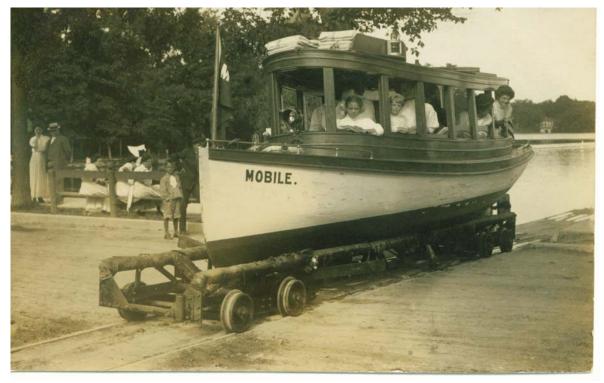

View across Main St., Oconomowoc, WI at approximate site of boat railway

View in the opposite direction of approximate route of boat railway, Oconomowoc, WI