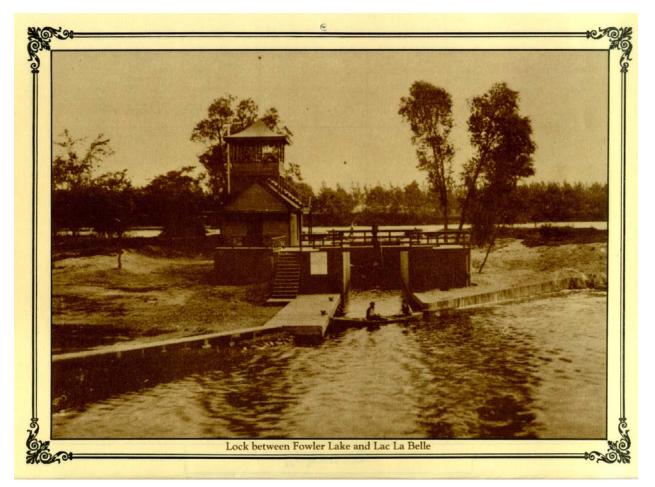

A sketch map or illustration of the site should be included

View of the lock between Fowler Lake (to the rear) and Lac La Belle, Oconomowoc, WI. Judging by the lay of the land, the dam is to the right of this view.