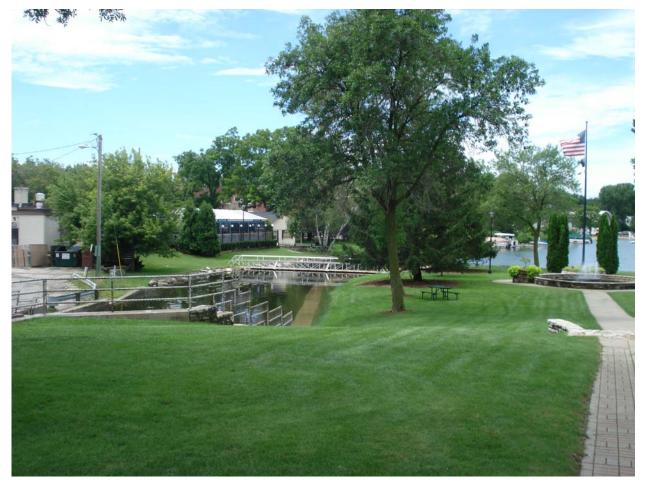

A sketch map or illustration of the site should be included

View of the lock between Fowler Lake (to the rear) and Lac La Belle, Oconomowoc, WI. Judging by the lay of the land, the dam is to the right of this view.