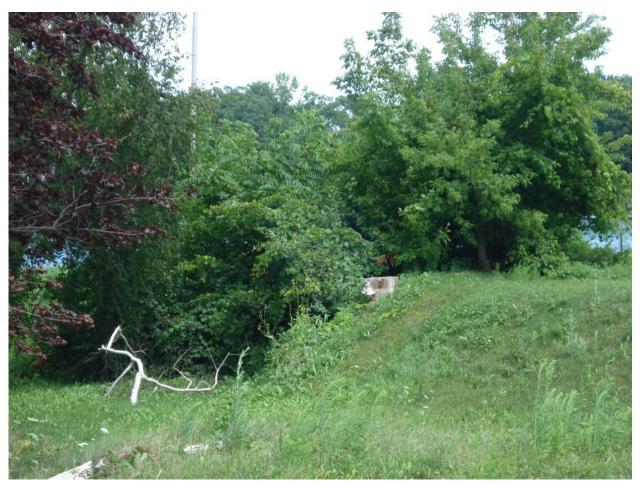

The dam from Fowler Lake to Lac La Belle at Oconomowoc, WI Most likely, the lock was to the left of the dam in this photo where a house now sits.

Close up of at tree covered foundation to the right of the dam. This is most likely part of the house that was on this now vacant lot.