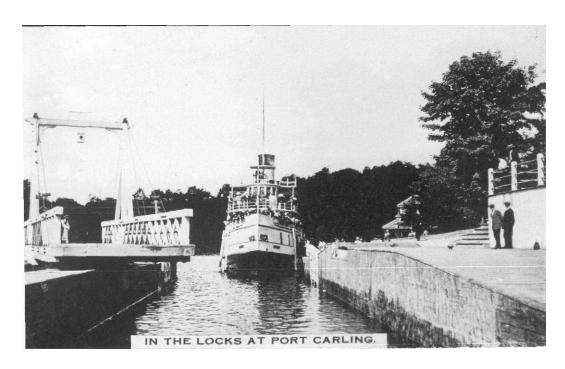

Google Earth view of Locks at Port Carling, ON There is a clearer view on Bing Maps

Postcard view of the large lock at Port Carling