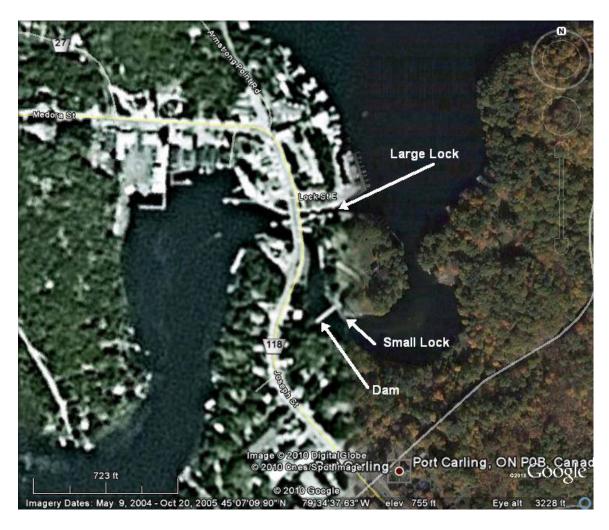

Google Earth view of Locks at Port Carling, ON There is a clearer view on Bing Maps

Postcard view of the large lock at Port Carling