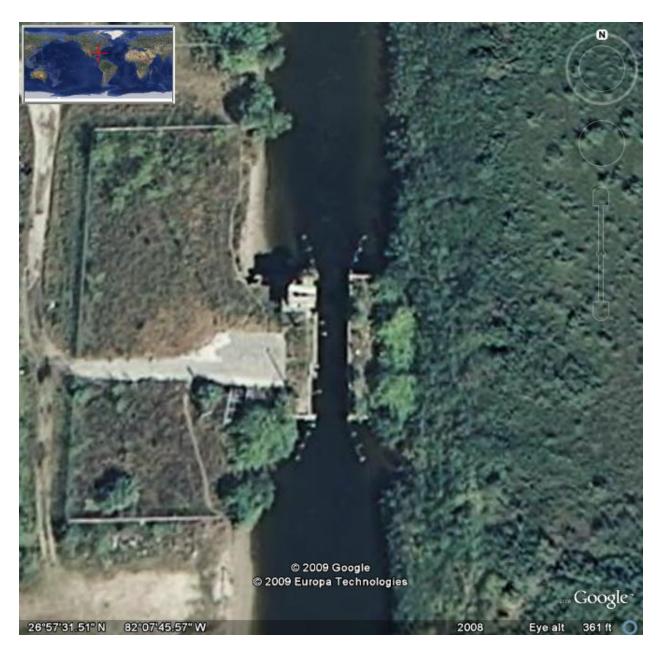

## Structure Canal HAER/CEHR Condition American Canal Society Canal Structure Inventory State/ Province Designer: City/Town Contractor: Street Source of Material: Associated Waterway DATES OF CONSTRUCTION Start: Topographic Map Rebuilding: UTM Coordinates Abandoned: Completion: History & Use in Service (use since Abandonment): Description (Visible Remains at Site): Other works or events associated with site: Present Property Owners: Location of Deed Description: Bibliography, Published, unpublished, maps, photographs Agencies, Interested National Register, Other Recognition: Investigation made by: Date:



Google Earth view of Port Charlotte Lock Port Charlotte, FL