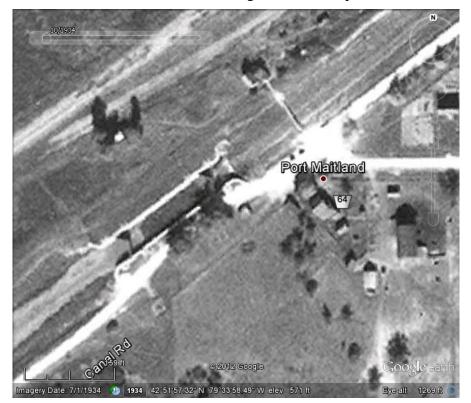

A sketch map or illustration of the site should be included

Port Maitland Lock Google Earth 2007 photo

Port Maitland Lock Google Earth 1934 photo