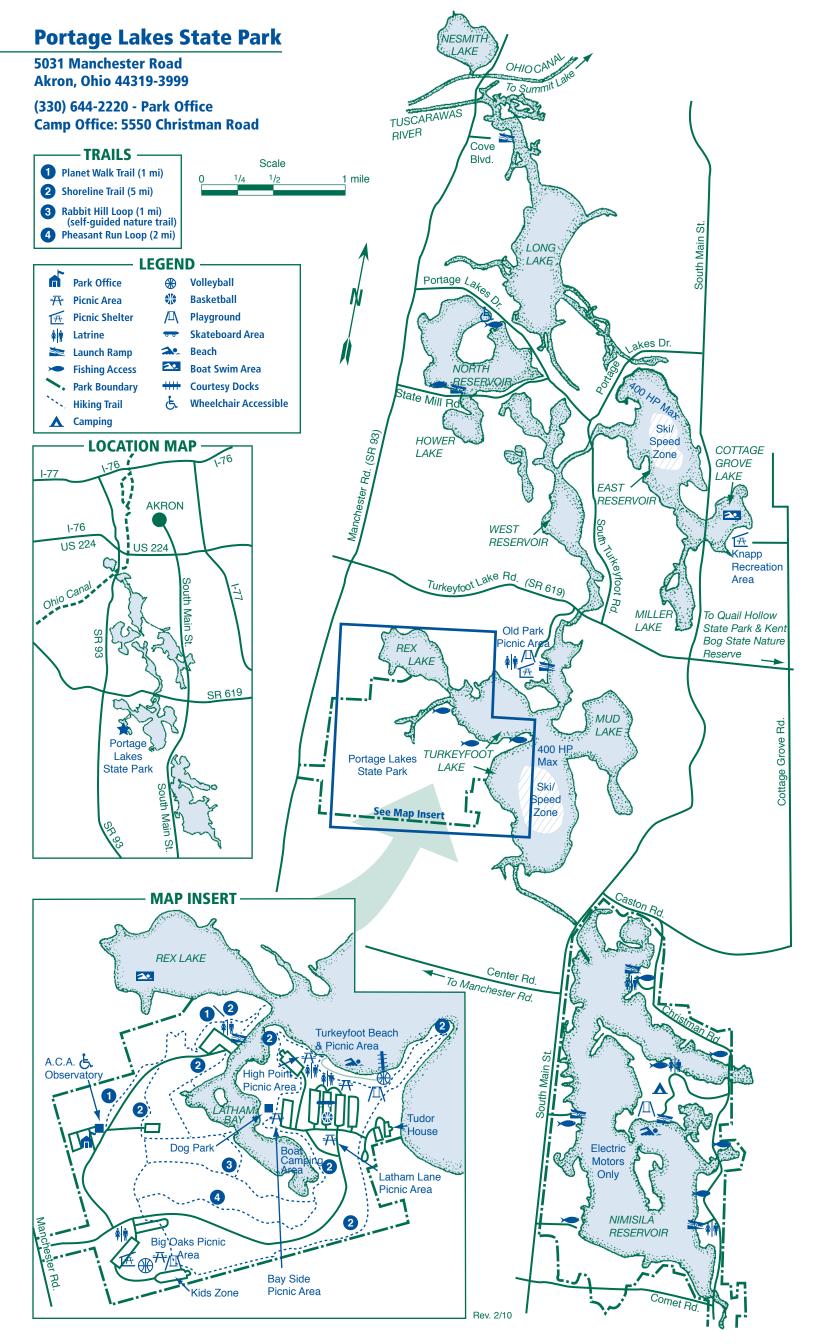

This is a section of plat map 39 showing the lock between the canal and Long Lake at Manchester Road. The lock was 91' x 16' with a 3' lift to the lake.

An aerial view of the site today. By canal, Akron is to the right and Barberton to the left.