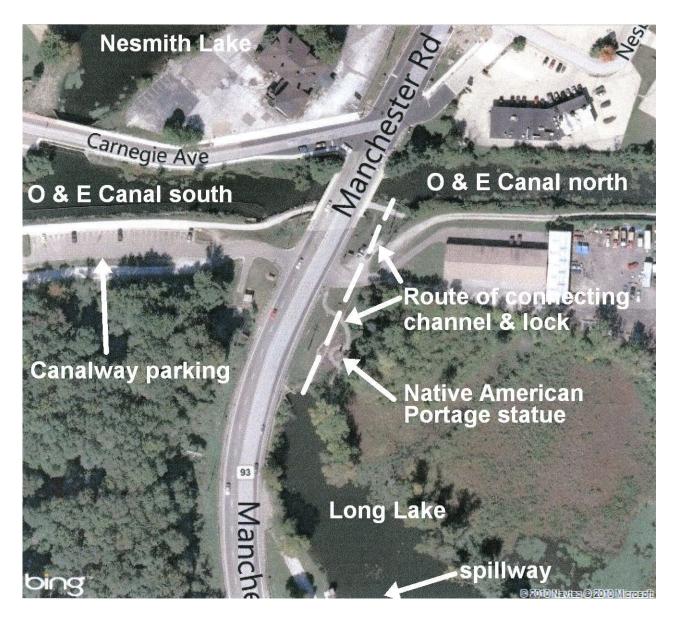

This is a section of plat map 39 showing the lock between the canal and Long Lake at Manchester Road. The lock was 91' x 16' with a 3' lift to the lake.

An aerial view of the site today. By canal, Akron is to the right and Barberton to the left.