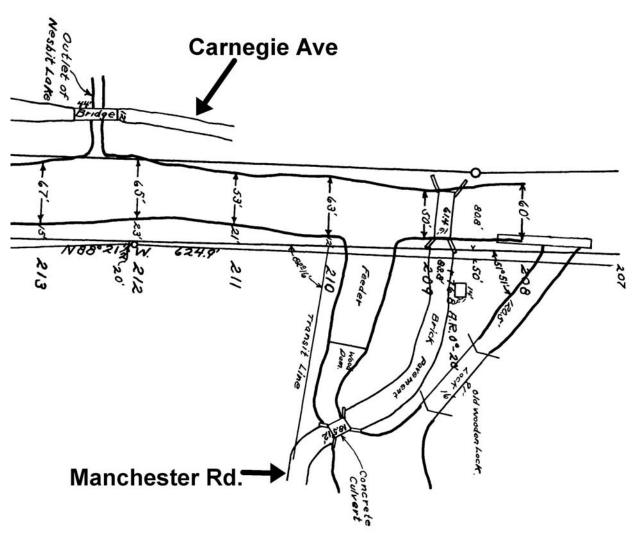

This is a section of plat map 39 showing the lock between the canal and Long Lake at Manchester Road. The lock was 91' x 16' with a 3' lift to the lake.

An aerial view of the site today. By canal, Akron is to the right and Barberton to the left.