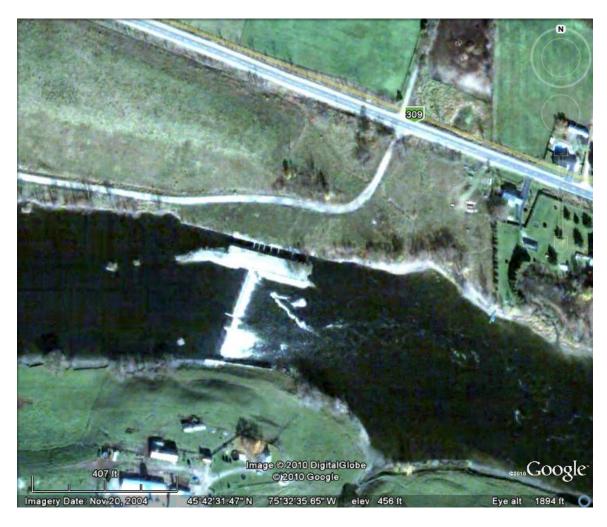

## Structure Canal HAER/CEHR Condition American Canal Society Canal Structure Inventory State/ Province Designer: City/Town Contractor: Street Source of Material: Associated Waterway DATES OF CONSTRUCTION Start: Topographic Map Rebuilding: UTM Coordinates Abandoned: Completion: History & Use in Service (use since Abandonment): Description (Visible Remains at Site): Other works or events associated with site: Present Property Owners: Location of Deed Description: Bibliography, Published, unpublished, maps, photographs Agencies, Interested National Register, Other Recognition: Investigation made by: Date:



Google Earth view of Poupore, Quebec Dam & Lock