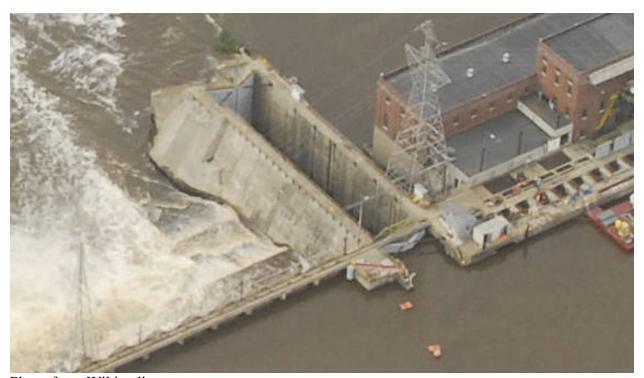

Photo from Wikipedia

Lock in dam at Prairie du Sac on the Wisconsin River

Down stream view of lock