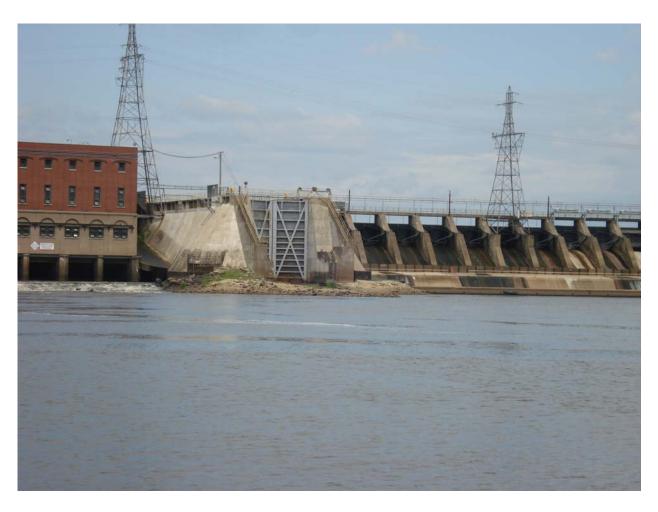

Photo from Wikipedia

Lock in dam at Prairie du Sac on the Wisconsin River

Down stream view of lock