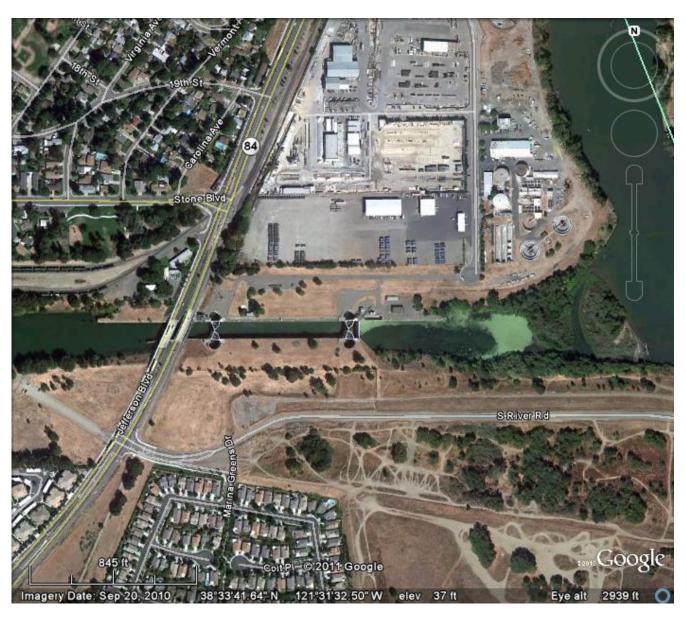

Google Earth aerial of the Sacramento River lock Note serious siltation between the east end of the lock and the river. Lock appears to be closed.