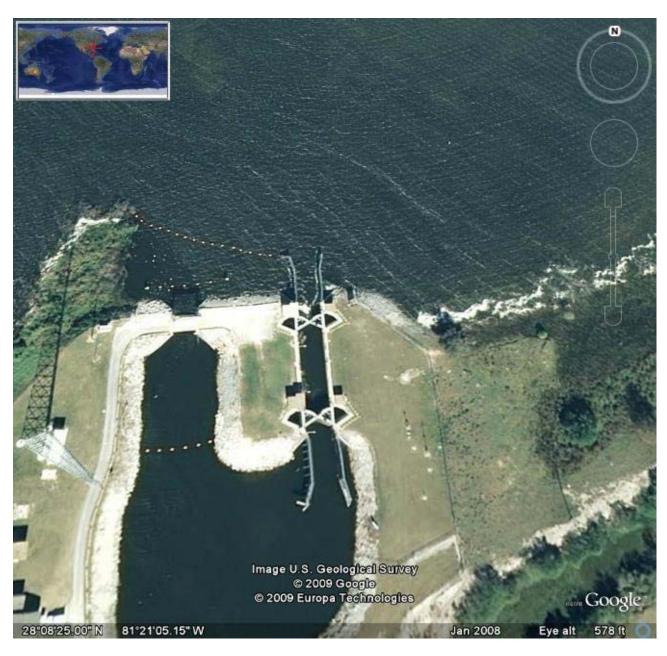

|              |      |                    |          |                      |       |                        |
|                                                                                                                    |              |      |                    |          |                      |       |                        |
|                                                                                                                    |              |      |                    |          |                      |       |                        |
| Investigation made by: Address:                                                                                    |              |      |                    |          |                      |       | Date:                  |



Structure 61 at the north end of the C-35 Canal South Port, FL