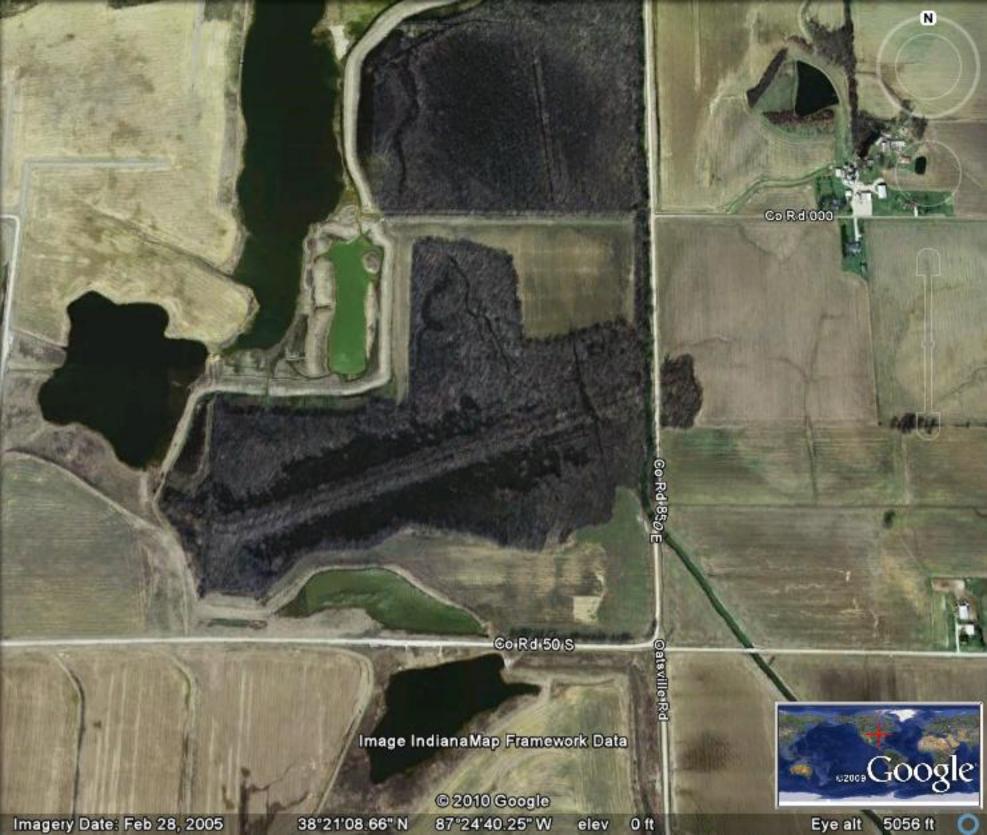

## Structure Canal HAER/CEHR Condition American Canal Society Canal Structure Inventory State/ Province Designer: City/Town Contractor: Street Source of Material: Associated Waterway DATES OF CONSTRUCTION Start: Topographic Map Rebuilding: UTM Coordinates Abandoned: Completion: History & Use in Service (use since Abandonment): Description (Visible Remains at Site): Other works or events associated with site: Present Property Owners: Location of Deed Description: Bibliography, Published, unpublished, maps, photographs Agencies, Interested National Register, Other Recognition: Investigation made by: Date: