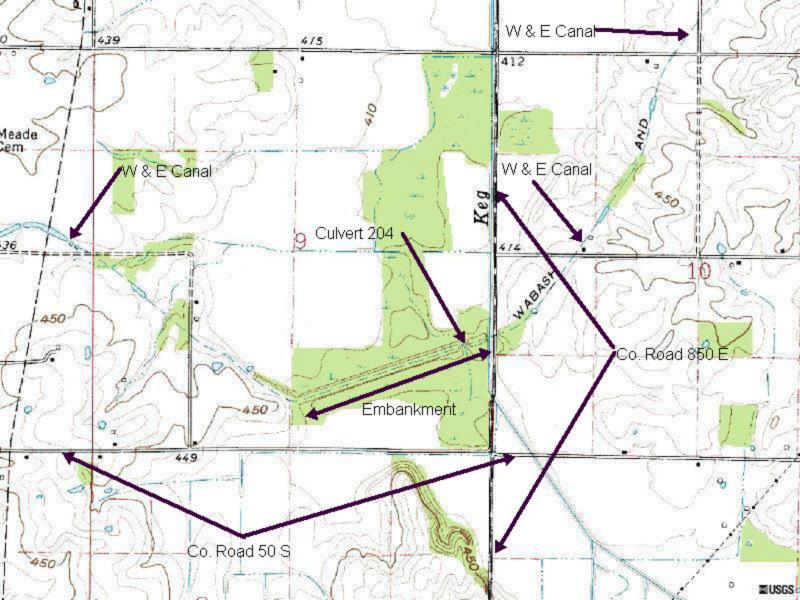

## Structure Canal HAER/CEHR Condition American Canal Society Canal Structure Inventory State/ Province Designer: City/Town Contractor: Street Source of Material: Associated Waterway DATES OF CONSTRUCTION Start: Topographic Map Rebuilding: UTM Coordinates Abandoned: Completion: History & Use in Service (use since Abandonment): Description (Visible Remains at Site): Other works or events associated with site: Present Property Owners: Location of Deed Description: Bibliography, Published, unpublished, maps, photographs Agencies, Interested National Register, Other Recognition: Investigation made by: Date: