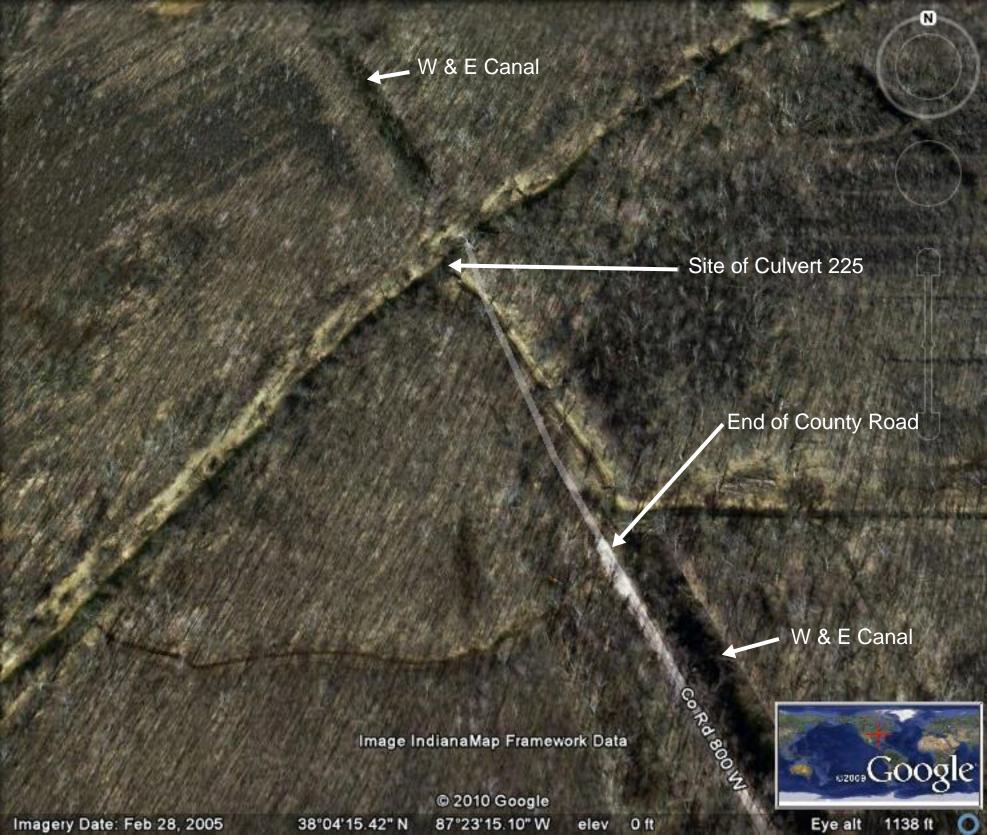

## Structure Canal HAER/CEHR Condition American Canal Society Canal Structure Inventory State/ Province Designer: City/Town Contractor: Street Source of Material: Associated Waterway DATES OF CONSTRUCTION Start: Topographic Map Rebuilding: UTM Coordinates Abandoned: Completion: History & Use in Service (use since Abandonment): Description (Visible Remains at Site): Other works or events associated with site: Present Property Owners: Location of Deed Description: Bibliography, Published, unpublished, maps, photographs Agencies, Interested National Register, Other Recognition: Investigation made by: Date: