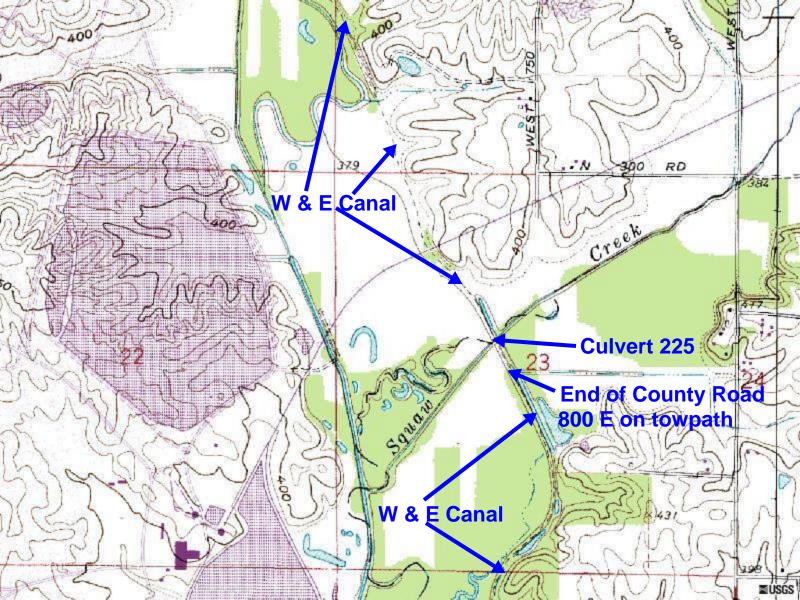

## Structure Canal HAER/CEHR Condition American Canal Society Canal Structure Inventory State/ Province Designer: City/Town Contractor: Street Source of Material: Associated Waterway DATES OF CONSTRUCTION Start: Topographic Map Rebuilding: UTM Coordinates Abandoned: Completion: History & Use in Service (use since Abandonment): Description (Visible Remains at Site): Other works or events associated with site: Present Property Owners: Location of Deed Description: Bibliography, Published, unpublished, maps, photographs Agencies, Interested National Register, Other Recognition: Investigation made by: Date: