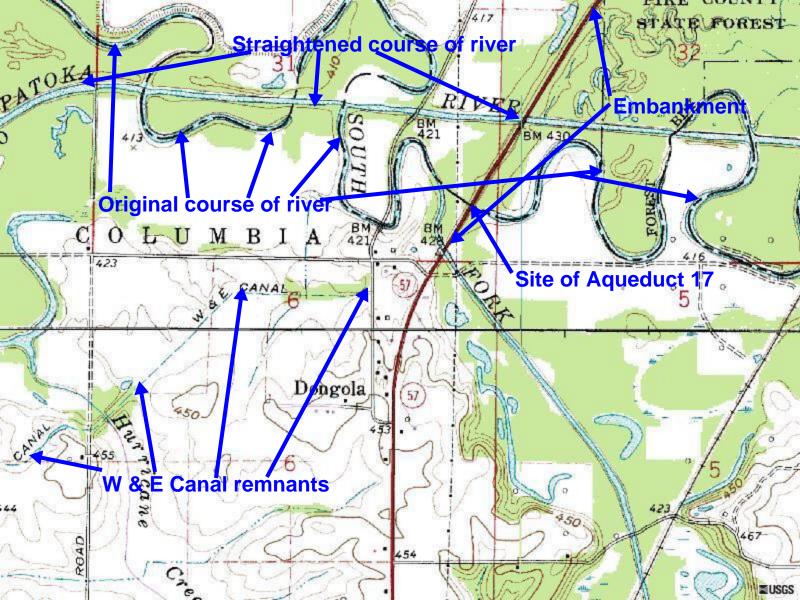

A sketch map or illustration of the site should be included

Straightened course of Patoka River

Original course of Patoka River

Co Rd 150 N-

Site of Aqueduct 17

N

Embankment

Traces of W & E Canal