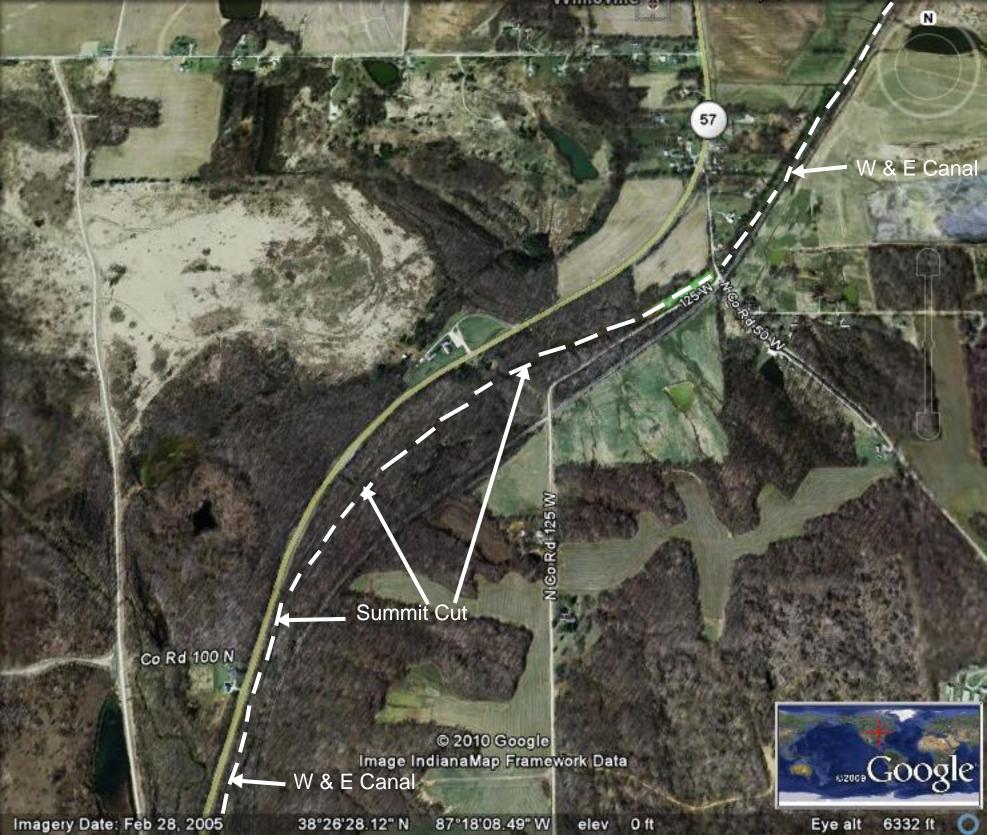

## Structure Canal HAER/CEHR Condition American Canal Society Canal Structure Inventory State/ Province Designer: City/Town Contractor: Street Source of Material: Associated Waterway DATES OF CONSTRUCTION Start: Topographic Map Rebuilding: UTM Coordinates Abandoned: Completion: History & Use in Service (use since Abandonment): Description (Visible Remains at Site): Other works or events associated with site: Present Property Owners: Location of Deed Description: Bibliography, Published, unpublished, maps, photographs Agencies, Interested National Register, Other Recognition: Investigation made by: Date: