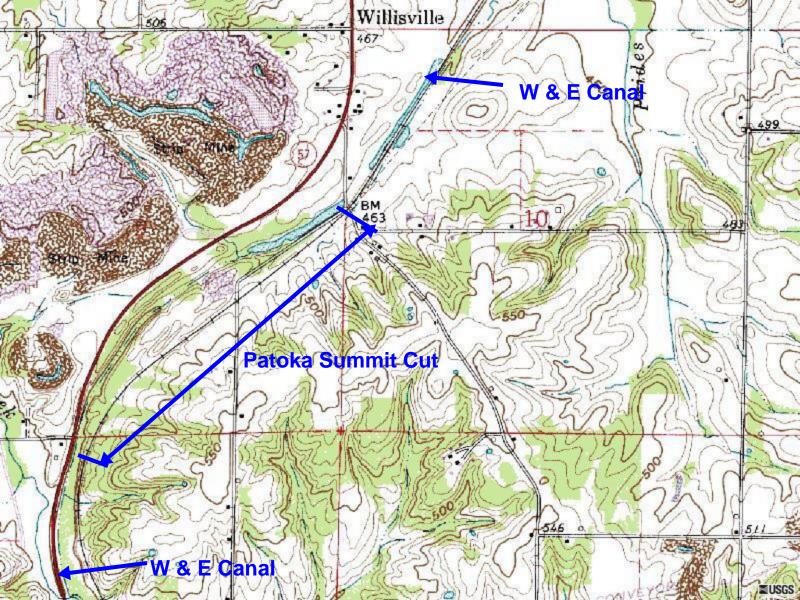

## Structure Canal HAER/CEHR Condition American Canal Society Canal Structure Inventory State/ Province Designer: City/Town Contractor: Street Source of Material: Associated Waterway DATES OF CONSTRUCTION Start: Topographic Map Rebuilding: UTM Coordinates Abandoned: Completion: History & Use in Service (use since Abandonment): Description (Visible Remains at Site): Other works or events associated with site: Present Property Owners: Location of Deed Description: Bibliography, Published, unpublished, maps, photographs Agencies, Interested National Register, Other Recognition: Investigation made by: Date: