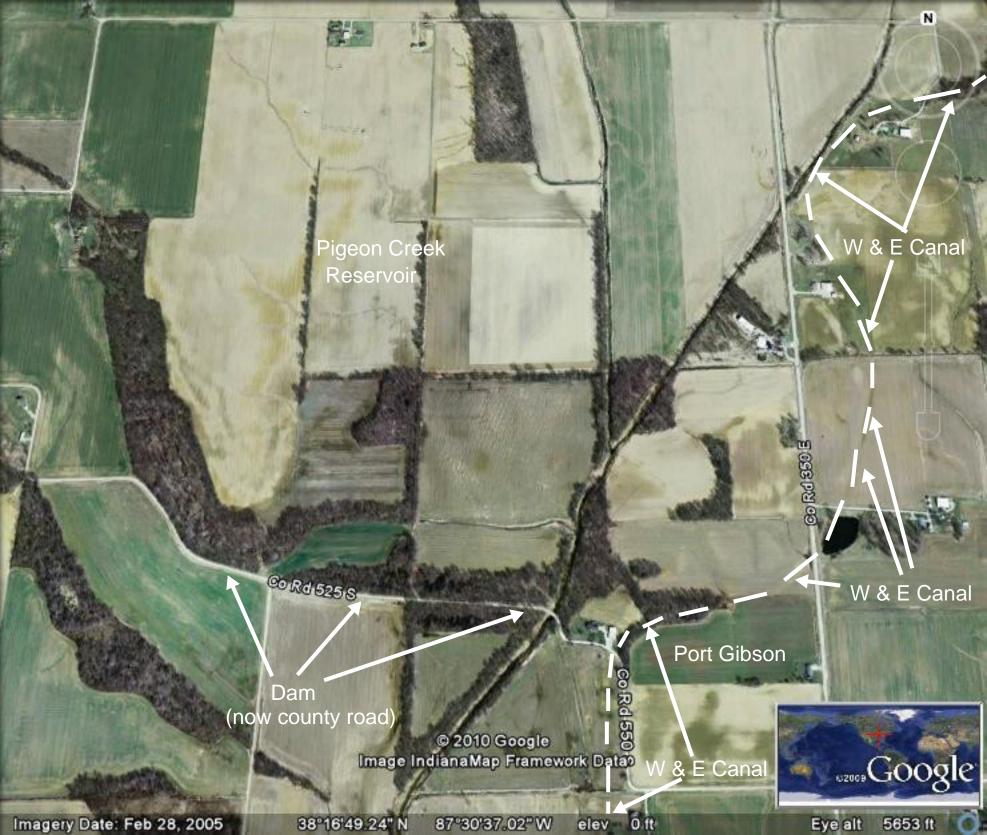

## Structure Canal HAER/CEHR Condition American Canal Society Canal Structure Inventory State/ Province Designer: City/Town Contractor: Street Source of Material: Associated Waterway DATES OF CONSTRUCTION Start: Topographic Map Rebuilding: UTM Coordinates Abandoned: Completion: History & Use in Service (use since Abandonment): Description (Visible Remains at Site): Other works or events associated with site: Present Property Owners: Location of Deed Description: Bibliography, Published, unpublished, maps, photographs Agencies, Interested National Register, Other Recognition: Investigation made by: Date: