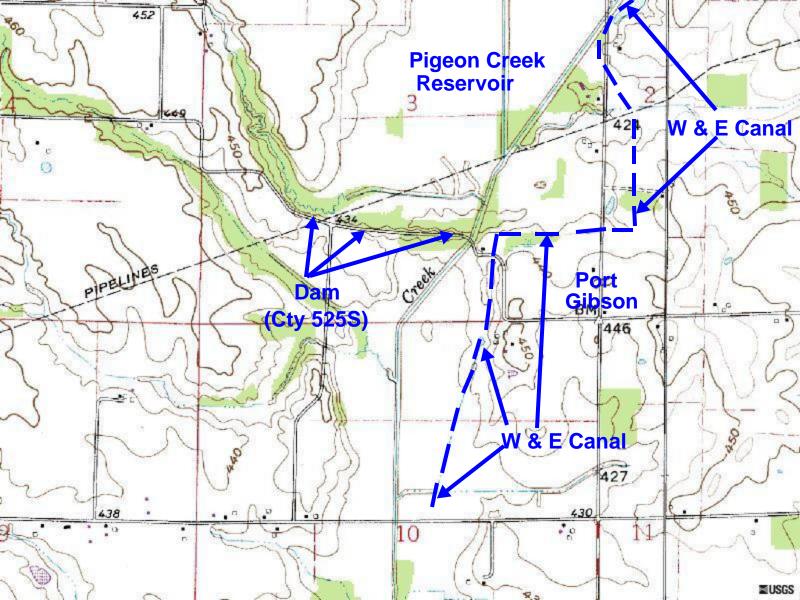

## Structure Canal HAER/CEHR Condition American Canal Society Canal Structure Inventory State/ Province Designer: City/Town Contractor: Street Source of Material: Associated Waterway DATES OF CONSTRUCTION Start: Topographic Map Rebuilding: UTM Coordinates Abandoned: Completion: History & Use in Service (use since Abandonment): Description (Visible Remains at Site): Other works or events associated with site: Present Property Owners: Location of Deed Description: Bibliography, Published, unpublished, maps, photographs Agencies, Interested National Register, Other Recognition: Investigation made by: Date: