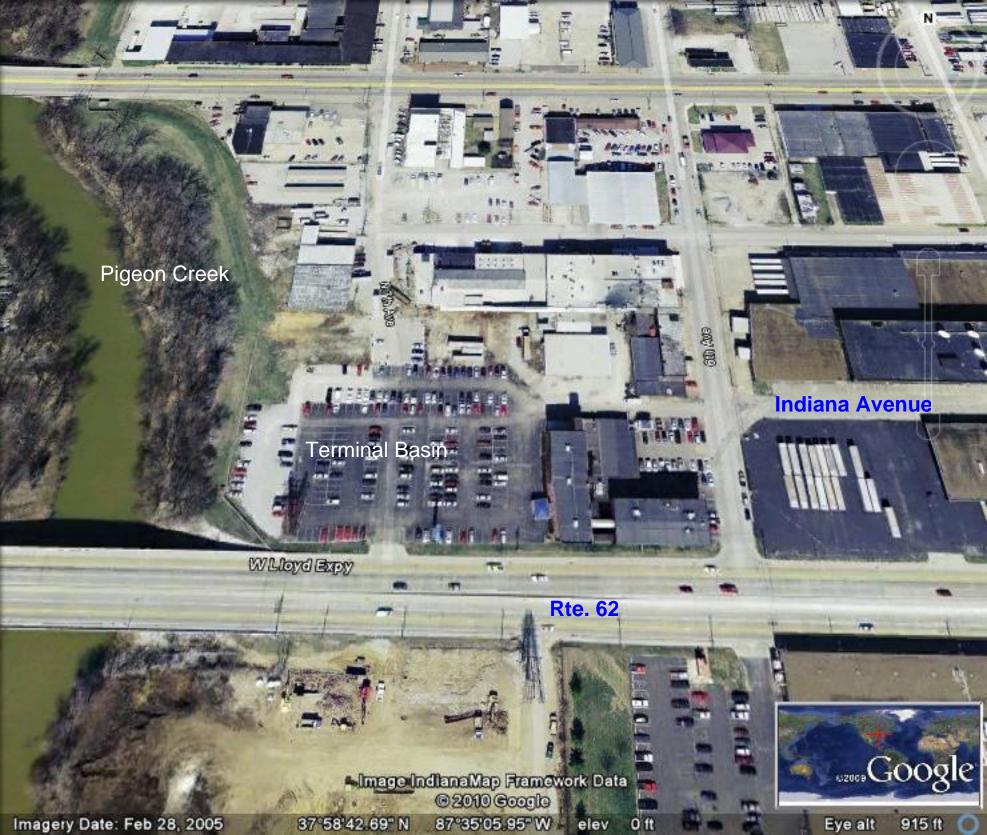

## Structure Canal HAER/CEHR Condition American Canal Society Canal Structure Inventory State/ Province Designer: City/Town Contractor: Street Source of Material: Associated Waterway DATES OF CONSTRUCTION Start: Topographic Map Rebuilding: UTM Coordinates Abandoned: Completion: History & Use in Service (use since Abandonment): Description (Visible Remains at Site): Other works or events associated with site: Present Property Owners: Location of Deed Description: Bibliography, Published, unpublished, maps, photographs Agencies, Interested National Register, Other Recognition: Investigation made by: Date: