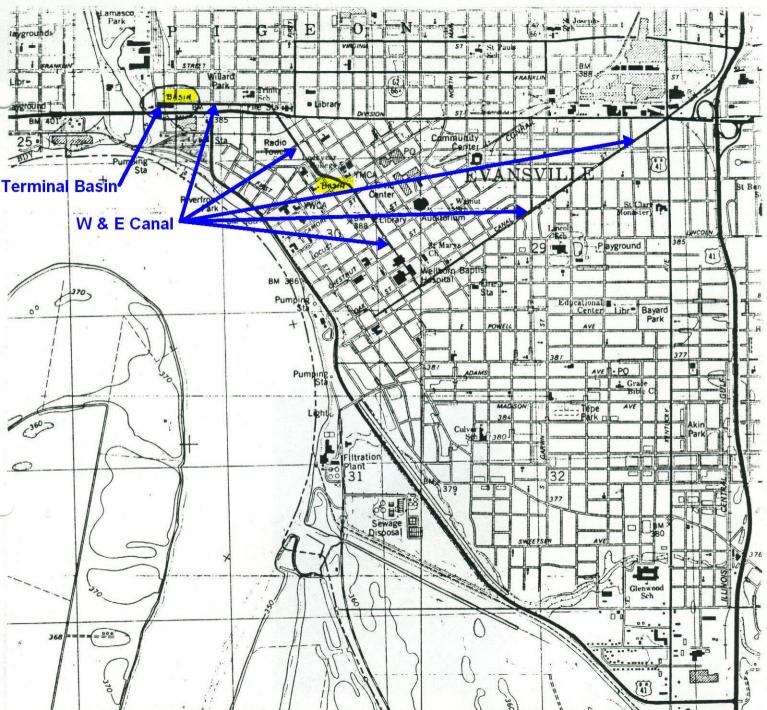

## Structure Canal HAER/CEHR Condition American Canal Society Canal Structure Inventory State/ Province Designer: City/Town Contractor: Street Source of Material: Associated Waterway DATES OF CONSTRUCTION Start: Topographic Map Rebuilding: UTM Coordinates Abandoned: Completion: History & Use in Service (use since Abandonment): Description (Visible Remains at Site): Other works or events associated with site: Present Property Owners: Location of Deed Description: Bibliography, Published, unpublished, maps, photographs Agencies, Interested National Register, Other Recognition: Investigation made by: Date: