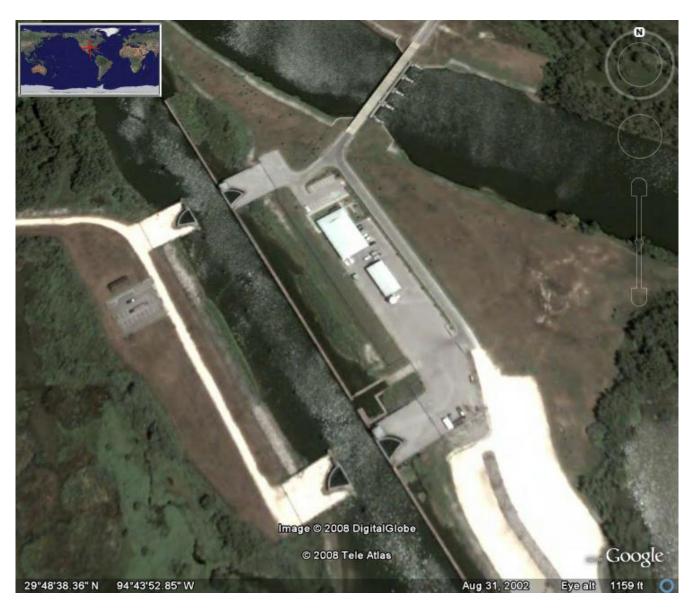

Wallisville, TX Lock & Dam 2008

January, 1995

During construction suspension

Note: uninstalled sector gates on right side lock wall.