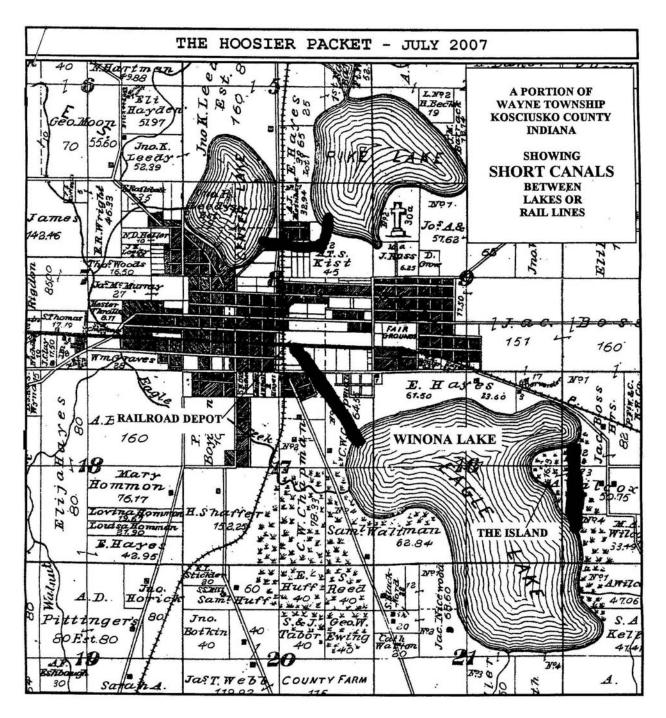

Use additional pages for added information

Map of Warsaw and Winona Lake Canals from the Hoosier Packet

**Google Earth image with labels**