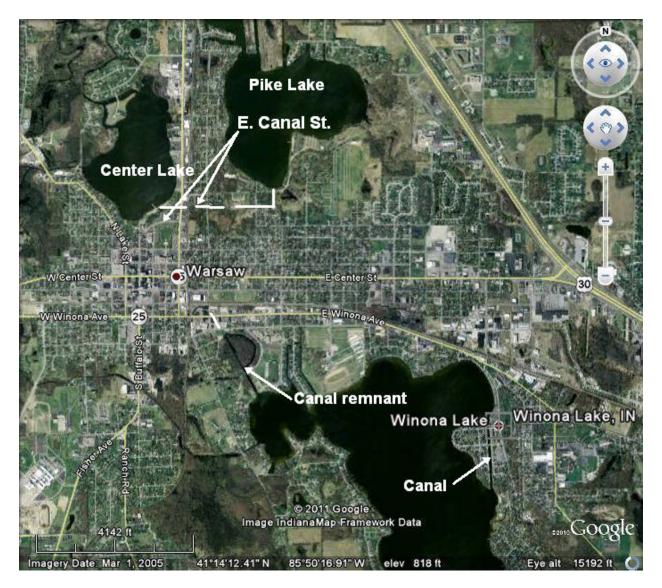

Use additional pages for added information

Map of Warsaw and Winona Lake Canals from the Hoosier Packet

**Google Earth image with labels**