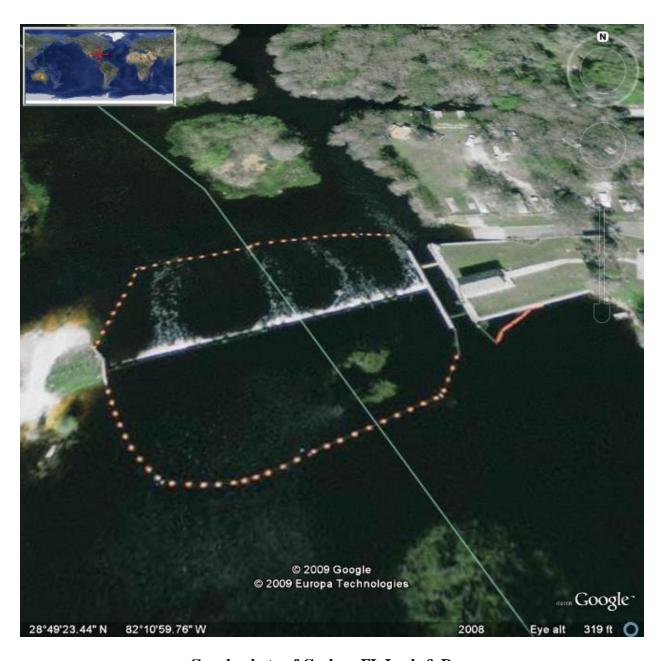

## Structure Canal HAER/CEHR Condition American Canal Society Canal Structure Inventory State/ Province Designer: City/Town Contractor: Street Source of Material: Associated Waterway DATES OF CONSTRUCTION Start: Topographic Map Rebuilding: UTM Coordinates Abandoned: Completion: History & Use in Service (use since Abandonment): Description (Visible Remains at Site): Other works or events associated with site: Present Property Owners: Location of Deed Description: Bibliography, Published, unpublished, maps, photographs Agencies, Interested National Register, Other Recognition: Investigation made by: Date:



Google photo of Carlson FL Lock & Dam