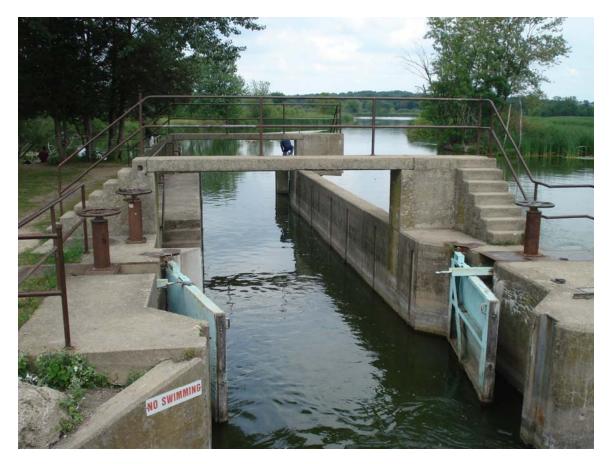

Use additional pages for added information

**Tenney Lock** 

**Babcock Lock** 

Lafollette Lock