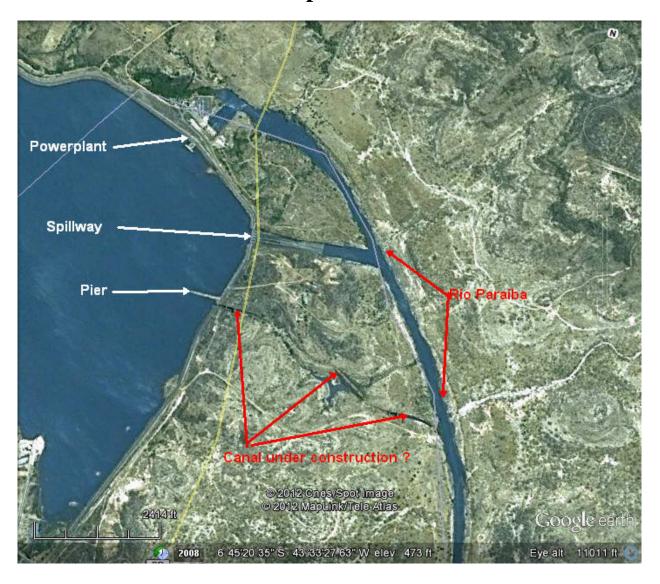

## **Boa Esperanca Dam**

**Boa Esperanca Dam showing canal & lock construction** 

Lower lock at Boa Esperanca (Bing maps)

**Upper lock at Boa Esperanca (Bing maps)**