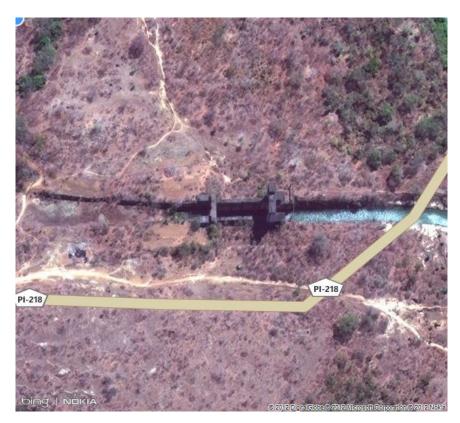

## **Boa Esperanca Dam**

**Boa Esperanca Dam showing canal & lock construction** 

Lower lock at Boa Esperanca (Bing maps)

**Upper lock at Boa Esperanca (Bing maps)**