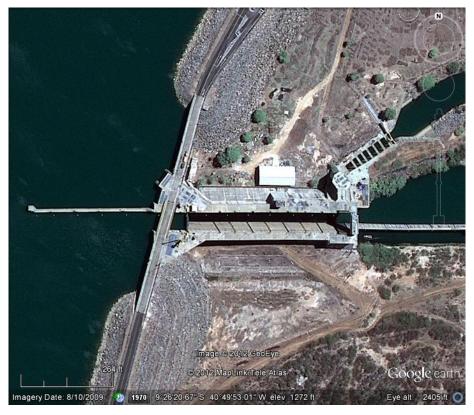

## Sobradinho Lock

This Google Earth photo is apparently from an angle as the south wall of the lock is visible and sunlit.

Wikipedia map of the Sao Francisco River