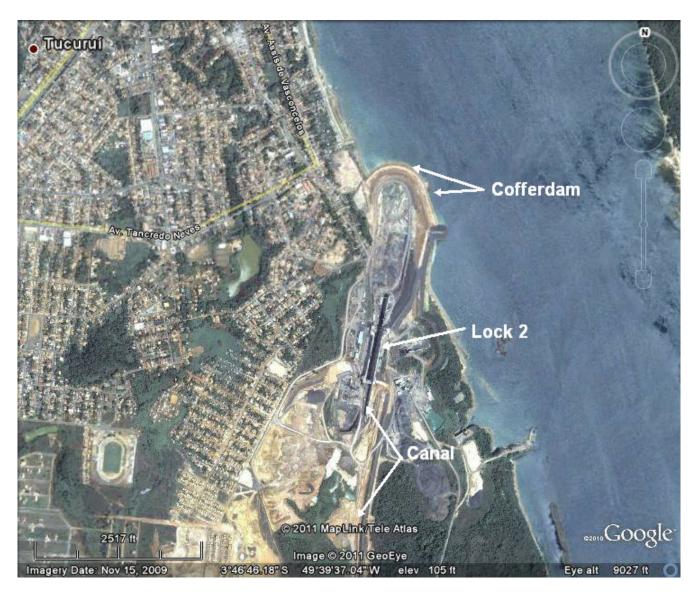

**Aerial of Lock 1 at the dam The river flows northward** 

Aerial of Lock 2 at the northern end of the canal