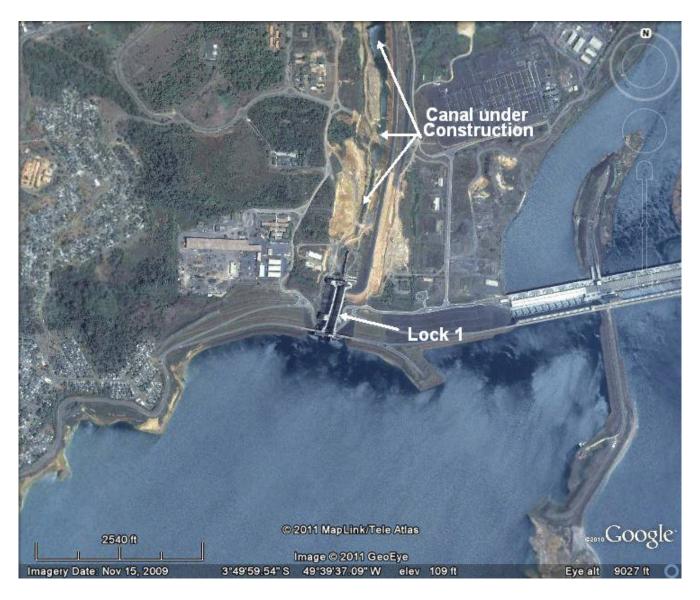

**Aerial of Lock 1 at the dam The river flows northward** 

Aerial of Lock 2 at the northern end of the canal