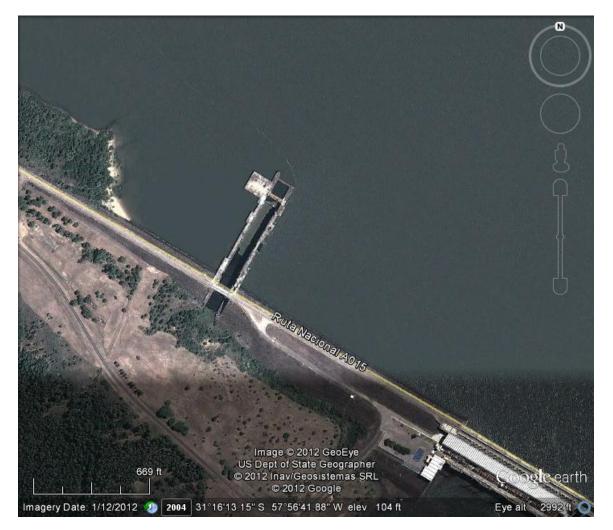

## Salto Grande Dam

Uruguay River Argentina / Uruguay

Mystery lock type structure at west end of dam. Note: that there is no channel to the south of the downstream end