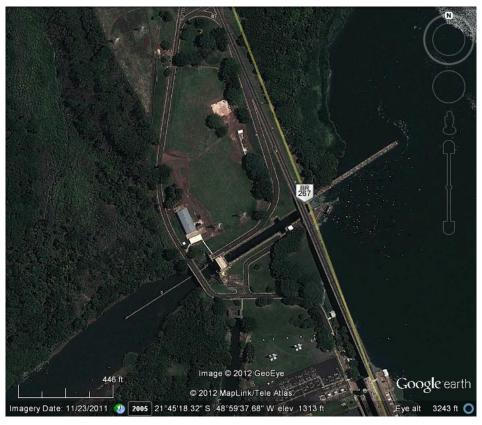

## **Locks on the Tiete River**

Bara Bonita, Brazil

Bariri, Brazil with tow in chamber

Ibitinga, Brazil

Promissao, Brazil

Two Locks at Nova Avanhandava, Brazil

**Canal Pereira Barreto** 

Two Locks at Tres Irmaos, Brazil