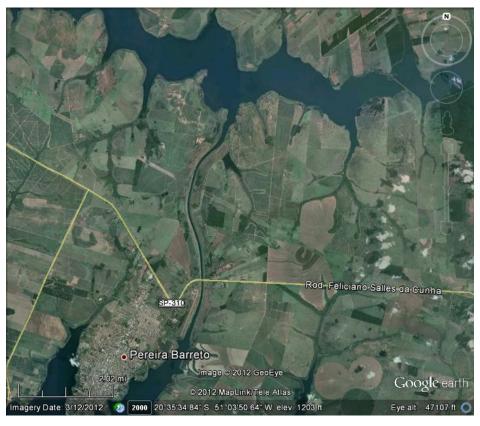

## Parana - Tiete Navigation System Sites below are in the upstream direction on each river

|                       |               |                   |            | Year     |                                 |                                                     |  |  |
|-----------------------|---------------|-------------------|------------|----------|---------------------------------|-----------------------------------------------------|--|--|
| Site                  | Locks         | Size              | Lift       | Built    | GPS                             | Notes                                               |  |  |
| Parana River (Argen   | tina - Parac  | guav)             |            |          |                                 |                                                     |  |  |
| Yacyreta Dam          | 1             | 270m x 27m        | 72'        | 1999     | 27deg28'51.18"S 56deg42'44.37"W |                                                     |  |  |
| Corpus Christi Dam    | •             |                   |            | .000     | aug                             | Proposed but not built - controversal               |  |  |
| Parana River (Parage  |               | )                 |            |          |                                 |                                                     |  |  |
| Itaipu Dam            | None          | N/A               | N/A        |          | 25deg24'28.18"S 54deg35'18.55"W | Bypass canal with three locks proposed (per World   |  |  |
| marpa 2 am            |               | . 47.             |            |          |                                 | Canals p407)                                        |  |  |
| Parana River (Brazil) | )             |                   |            |          |                                 |                                                     |  |  |
| Ilha Grande           |               |                   |            |          |                                 | Proposed but not built - controversal               |  |  |
| Engineer Sergio Motta |               |                   |            |          |                                 | '                                                   |  |  |
| (Porto Primavera)     | 1             | 689' x 56'        | 66'        |          | 22deg29'11.07"S 52deg27'18.81"W |                                                     |  |  |
| Jupia                 | 1             | 689' x 56'        | 66'        |          | 20deg41'56.84"S 51deg37'57.15"W |                                                     |  |  |
| M                     | outh of Tiete | e River           |            |          |                                 |                                                     |  |  |
| Ilha Solteria         | None          | N/A               | N/A        |          | 20deg22'54.04"S 51deg22'04.20"W | Bypassed by Canal Pereira Barreto from Tiete River  |  |  |
| Sao Simao             | None          | N/A               | N/A        |          | 19deg01'10.88"S 50deg30'02.23"W | Head of navigation just below                       |  |  |
| Tiete River           |               |                   |            |          |                                 |                                                     |  |  |
| Tres Irmaos           | 2             | 466' x 39'        | 79'        |          | 20deg39'59.10"S 51deg18'42.54"W |                                                     |  |  |
|                       |               |                   | -          |          | 20deg39'30.38"S 51deg18'20.97"W |                                                     |  |  |
| Canal Pereira Barreto |               |                   |            | 1991     | 20deg36'51.38"S 51deg04'37.21"W | Connects Tiete River above Tres Irmaos with pool on |  |  |
|                       |               |                   |            |          | 3                               | Parana River above Ilha Solteria                    |  |  |
| Nova Avanhandava      | 2             | 466' x 39'        | 59'        |          | 21deg06'59.41"S 50deg12'25.30"W |                                                     |  |  |
|                       |               |                   |            |          | 21deg06'42.76"S 50deg12'02.30"W |                                                     |  |  |
| Promissao             | 1             | 466' x 39'        | 82'        | 1986     | 21deg17'51.45"S 49deg47'02.67"W |                                                     |  |  |
| Ibitinga              | 1             | 466' x 39'        | 82'        | 1986     | 21deg45'19.76"S 48deg59'37.14"W |                                                     |  |  |
| Barri                 | 1             | 466' x 39'        | 82'        |          | 22deg05'13.07"S 48deg45'19.49"W |                                                     |  |  |
| Barra Bonita          | 1             | 466' x 39'        | 82'        |          | 22deg31'13.40"S 48deg32'12.04"W |                                                     |  |  |
| Conchas               | Head of n     | avigation - 354 n | niles from | the Para | •                               |                                                     |  |  |
|                       |               | •                 |            |          |                                 |                                                     |  |  |

## **Locks on the Tiete River**

Bara Bonita, Brazil

Bariri, Brazil with tow in chamber

Ibitinga, Brazil

Promissao, Brazil

Two Locks at Nova Avanhandava, Brazil

**Canal Pereira Barreto** 

Two Locks at Tres Irmaos, Brazil