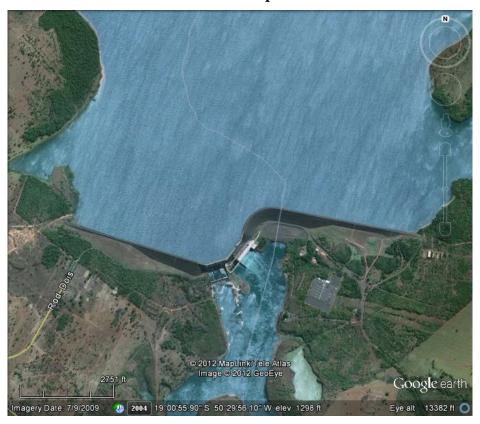

## Parana River photos

Sao Simato Dam (no lock)

Ilha Solteira Dam (no lock)

Lock at Jupia, Brazil

Lock at Porto Primavera, Brazil

Itaipu Dam (Paraguay – Brazil)

Yacyreta Dam (Paraguay – Argentina