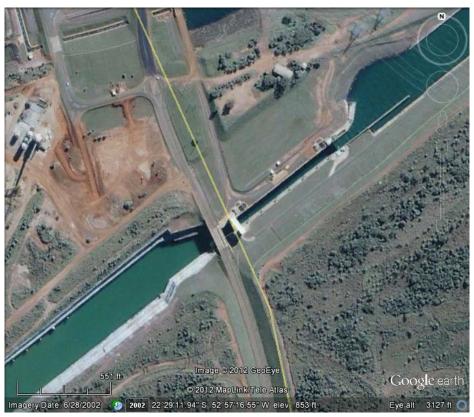

## Parana - Tiete Navigation System Sites below are in the upstream direction on each river

|                       |               |                   |            | Year     |                                 |                                                     |  |  |
|-----------------------|---------------|-------------------|------------|----------|---------------------------------|-----------------------------------------------------|--|--|
| Site                  | Locks         | Size              | Lift       | Built    | GPS                             | Notes                                               |  |  |
| Parana River (Argen   | tina - Parac  | guav)             |            |          |                                 |                                                     |  |  |
| Yacyreta Dam          | 1             | 270m x 27m        | 72'        | 1999     | 27deg28'51.18"S 56deg42'44.37"W |                                                     |  |  |
| Corpus Christi Dam    | •             |                   |            | .000     | aug                             | Proposed but not built - controversal               |  |  |
| Parana River (Parage  |               | )                 |            |          |                                 |                                                     |  |  |
| Itaipu Dam            | None          | N/A               | N/A        |          | 25deg24'28.18"S 54deg35'18.55"W | Bypass canal with three locks proposed (per World   |  |  |
| marpa 2 am            |               | . 47.             |            |          |                                 | Canals p407)                                        |  |  |
| Parana River (Brazil) | )             |                   |            |          |                                 |                                                     |  |  |
| Ilha Grande           |               |                   |            |          |                                 | Proposed but not built - controversal               |  |  |
| Engineer Sergio Motta |               |                   |            |          |                                 | '                                                   |  |  |
| (Porto Primavera)     | 1             | 689' x 56'        | 66'        |          | 22deg29'11.07"S 52deg27'18.81"W |                                                     |  |  |
| Jupia                 | 1             | 689' x 56'        | 66'        |          | 20deg41'56.84"S 51deg37'57.15"W |                                                     |  |  |
| M                     | outh of Tiete | e River           |            |          |                                 |                                                     |  |  |
| Ilha Solteria         | None          | N/A               | N/A        |          | 20deg22'54.04"S 51deg22'04.20"W | Bypassed by Canal Pereira Barreto from Tiete River  |  |  |
| Sao Simao             | None          | N/A               | N/A        |          | 19deg01'10.88"S 50deg30'02.23"W | Head of navigation just below                       |  |  |
| Tiete River           |               |                   |            |          |                                 |                                                     |  |  |
| Tres Irmaos           | 2             | 466' x 39'        | 79'        |          | 20deg39'59.10"S 51deg18'42.54"W |                                                     |  |  |
|                       |               |                   | -          |          | 20deg39'30.38"S 51deg18'20.97"W |                                                     |  |  |
| Canal Pereira Barreto |               |                   |            | 1991     | 20deg36'51.38"S 51deg04'37.21"W | Connects Tiete River above Tres Irmaos with pool on |  |  |
|                       |               |                   |            |          | 3                               | Parana River above Ilha Solteria                    |  |  |
| Nova Avanhandava      | 2             | 466' x 39'        | 59'        |          | 21deg06'59.41"S 50deg12'25.30"W |                                                     |  |  |
|                       |               |                   |            |          | 21deg06'42.76"S 50deg12'02.30"W |                                                     |  |  |
| Promissao             | 1             | 466' x 39'        | 82'        | 1986     | 21deg17'51.45"S 49deg47'02.67"W |                                                     |  |  |
| Ibitinga              | 1             | 466' x 39'        | 82'        | 1986     | 21deg45'19.76"S 48deg59'37.14"W |                                                     |  |  |
| Barri                 | 1             | 466' x 39'        | 82'        |          | 22deg05'13.07"S 48deg45'19.49"W |                                                     |  |  |
| Barra Bonita          | 1             | 466' x 39'        | 82'        |          | 22deg31'13.40"S 48deg32'12.04"W |                                                     |  |  |
| Conchas               | Head of n     | avigation - 354 n | niles from | the Para | •                               |                                                     |  |  |
|                       |               | •                 |            |          |                                 |                                                     |  |  |

## Parana River photos

Sao Simato Dam (no lock)

Ilha Solteira Dam (no lock)

Lock at Jupia, Brazil

Lock at Porto Primavera, Brazil

Itaipu Dam (Paraguay – Brazil)

Yacyreta Dam (Paraguay – Argentina