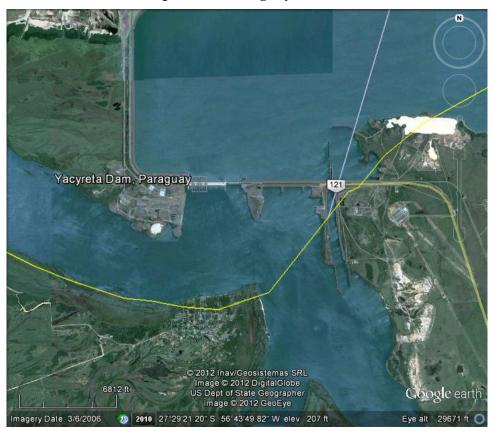

## Parana - Tiete Navigation System Sites below are in the upstream direction on each river

|                       |               |                   |            | Year     |                                 |                                                     |  |  |
|-----------------------|---------------|-------------------|------------|----------|---------------------------------|-----------------------------------------------------|--|--|
| Site                  | Locks         | Size              | Lift       | Built    | GPS                             | Notes                                               |  |  |
| Parana River (Argen   | tina - Parac  | guav)             |            |          |                                 |                                                     |  |  |
| Yacyreta Dam          | 1             | 270m x 27m        | 72'        | 1999     | 27deg28'51.18"S 56deg42'44.37"W |                                                     |  |  |
| Corpus Christi Dam    | •             |                   |            | .000     | aug                             | Proposed but not built - controversal               |  |  |
| Parana River (Parage  |               | )                 |            |          |                                 |                                                     |  |  |
| Itaipu Dam            | None          | N/A               | N/A        |          | 25deg24'28.18"S 54deg35'18.55"W | Bypass canal with three locks proposed (per World   |  |  |
| marpa 2 am            |               | . 47.             |            |          |                                 | Canals p407)                                        |  |  |
| Parana River (Brazil) | )             |                   |            |          |                                 |                                                     |  |  |
| Ilha Grande           |               |                   |            |          |                                 | Proposed but not built - controversal               |  |  |
| Engineer Sergio Motta |               |                   |            |          |                                 | '                                                   |  |  |
| (Porto Primavera)     | 1             | 689' x 56'        | 66'        |          | 22deg29'11.07"S 52deg27'18.81"W |                                                     |  |  |
| Jupia                 | 1             | 689' x 56'        | 66'        |          | 20deg41'56.84"S 51deg37'57.15"W |                                                     |  |  |
| M                     | outh of Tiete | e River           |            |          |                                 |                                                     |  |  |
| Ilha Solteria         | None          | N/A               | N/A        |          | 20deg22'54.04"S 51deg22'04.20"W | Bypassed by Canal Pereira Barreto from Tiete River  |  |  |
| Sao Simao             | None          | N/A               | N/A        |          | 19deg01'10.88"S 50deg30'02.23"W | Head of navigation just below                       |  |  |
| Tiete River           |               |                   |            |          |                                 |                                                     |  |  |
| Tres Irmaos           | 2             | 466' x 39'        | 79'        |          | 20deg39'59.10"S 51deg18'42.54"W |                                                     |  |  |
|                       |               |                   | -          |          | 20deg39'30.38"S 51deg18'20.97"W |                                                     |  |  |
| Canal Pereira Barreto |               |                   |            | 1991     | 20deg36'51.38"S 51deg04'37.21"W | Connects Tiete River above Tres Irmaos with pool on |  |  |
|                       |               |                   |            |          | 3                               | Parana River above Ilha Solteria                    |  |  |
| Nova Avanhandava      | 2             | 466' x 39'        | 59'        |          | 21deg06'59.41"S 50deg12'25.30"W |                                                     |  |  |
|                       |               |                   |            |          | 21deg06'42.76"S 50deg12'02.30"W |                                                     |  |  |
| Promissao             | 1             | 466' x 39'        | 82'        | 1986     | 21deg17'51.45"S 49deg47'02.67"W |                                                     |  |  |
| Ibitinga              | 1             | 466' x 39'        | 82'        | 1986     | 21deg45'19.76"S 48deg59'37.14"W |                                                     |  |  |
| Barri                 | 1             | 466' x 39'        | 82'        |          | 22deg05'13.07"S 48deg45'19.49"W |                                                     |  |  |
| Barra Bonita          | 1             | 466' x 39'        | 82'        |          | 22deg31'13.40"S 48deg32'12.04"W |                                                     |  |  |
| Conchas               | Head of n     | avigation - 354 n | niles from | the Para | •                               |                                                     |  |  |
|                       |               | •                 |            |          |                                 |                                                     |  |  |

## Parana River photos

Sao Simato Dam (no lock)

Ilha Solteira Dam (no lock)

Lock at Jupia, Brazil

Lock at Porto Primavera, Brazil

Itaipu Dam (Paraguay – Brazil)

Yacyreta Dam (Paraguay – Argentina