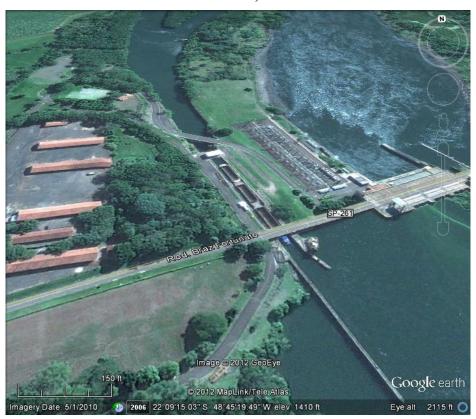

## **Locks on the Tiete River**

Bara Bonita, Brazil

Bariri, Brazil with tow in chamber

Ibitinga, Brazil

Promissao, Brazil

Two Locks at Nova Avanhandava, Brazil

**Canal Pereira Barreto** 

Two Locks at Tres Irmaos, Brazil