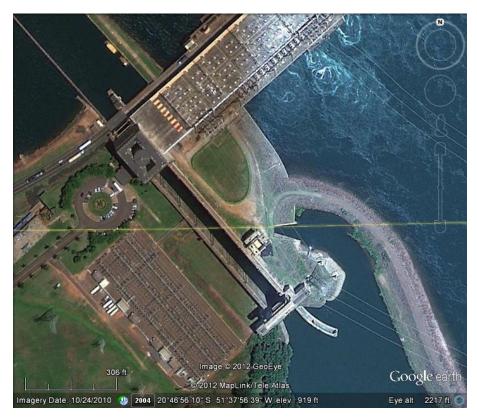

## Parana River photos

Sao Simato Dam (no lock)

Ilha Solteira Dam (no lock)

Lock at Jupia, Brazil

Lock at Porto Primavera, Brazil

Itaipu Dam (Paraguay – Brazil)

Yacyreta Dam (Paraguay – Argentina