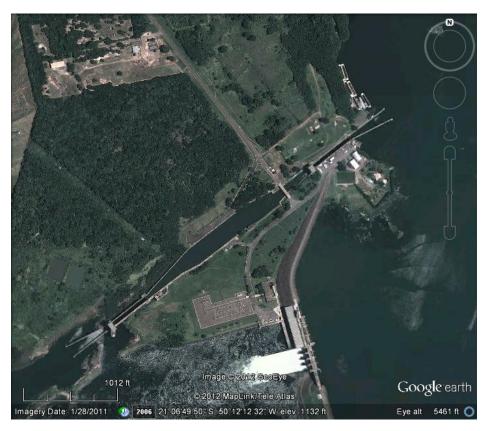

## **Locks on the Tiete River**

Bara Bonita, Brazil

Bariri, Brazil with tow in chamber

Ibitinga, Brazil

Promissao, Brazil

Two Locks at Nova Avanhandava, Brazil

**Canal Pereira Barreto** 

Two Locks at Tres Irmaos, Brazil