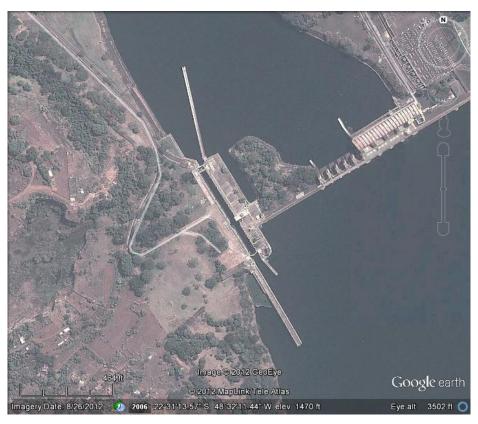

## Parana - Tiete Navigation System Sites below are in the upstream direction on each river

|                       |               |                   |            | Year     |                                 |                                                     |  |  |
|-----------------------|---------------|-------------------|------------|----------|---------------------------------|-----------------------------------------------------|--|--|
| Site                  | Locks         | Size              | Lift       | Built    | GPS                             | Notes                                               |  |  |
| Parana River (Argen   | tina - Parac  | guav)             |            |          |                                 |                                                     |  |  |
| Yacyreta Dam          | 1             | 270m x 27m        | 72'        | 1999     | 27deg28'51.18"S 56deg42'44.37"W |                                                     |  |  |
| Corpus Christi Dam    | •             |                   |            | .000     | aug                             | Proposed but not built - controversal               |  |  |
| Parana River (Parage  |               | )                 |            |          |                                 |                                                     |  |  |
| Itaipu Dam            | None          | N/A               | N/A        |          | 25deg24'28.18"S 54deg35'18.55"W | Bypass canal with three locks proposed (per World   |  |  |
| marpa 2 am            |               | . 47.             |            |          |                                 | Canals p407)                                        |  |  |
| Parana River (Brazil) | )             |                   |            |          |                                 |                                                     |  |  |
| Ilha Grande           |               |                   |            |          |                                 | Proposed but not built - controversal               |  |  |
| Engineer Sergio Motta |               |                   |            |          |                                 | '                                                   |  |  |
| (Porto Primavera)     | 1             | 689' x 56'        | 66'        |          | 22deg29'11.07"S 52deg27'18.81"W |                                                     |  |  |
| Jupia                 | 1             | 689' x 56'        | 66'        |          | 20deg41'56.84"S 51deg37'57.15"W |                                                     |  |  |
| M                     | outh of Tiete | e River           |            |          |                                 |                                                     |  |  |
| Ilha Solteria         | None          | N/A               | N/A        |          | 20deg22'54.04"S 51deg22'04.20"W | Bypassed by Canal Pereira Barreto from Tiete River  |  |  |
| Sao Simao             | None          | N/A               | N/A        |          | 19deg01'10.88"S 50deg30'02.23"W | Head of navigation just below                       |  |  |
| Tiete River           |               |                   |            |          |                                 |                                                     |  |  |
| Tres Irmaos           | 2             | 466' x 39'        | 79'        |          | 20deg39'59.10"S 51deg18'42.54"W |                                                     |  |  |
|                       |               |                   | -          |          | 20deg39'30.38"S 51deg18'20.97"W |                                                     |  |  |
| Canal Pereira Barreto |               |                   |            | 1991     | 20deg36'51.38"S 51deg04'37.21"W | Connects Tiete River above Tres Irmaos with pool on |  |  |
|                       |               |                   |            |          | 3                               | Parana River above Ilha Solteria                    |  |  |
| Nova Avanhandava      | 2             | 466' x 39'        | 59'        |          | 21deg06'59.41"S 50deg12'25.30"W |                                                     |  |  |
|                       |               |                   |            |          | 21deg06'42.76"S 50deg12'02.30"W |                                                     |  |  |
| Promissao             | 1             | 466' x 39'        | 82'        | 1986     | 21deg17'51.45"S 49deg47'02.67"W |                                                     |  |  |
| Ibitinga              | 1             | 466' x 39'        | 82'        | 1986     | 21deg45'19.76"S 48deg59'37.14"W |                                                     |  |  |
| Barri                 | 1             | 466' x 39'        | 82'        |          | 22deg05'13.07"S 48deg45'19.49"W |                                                     |  |  |
| Barra Bonita          | 1             | 466' x 39'        | 82'        |          | 22deg31'13.40"S 48deg32'12.04"W |                                                     |  |  |
| Conchas               | Head of n     | avigation - 354 n | niles from | the Para | •                               |                                                     |  |  |
|                       |               | •                 |            |          |                                 |                                                     |  |  |

## Parana River photos

Sao Simato Dam (no lock)

Ilha Solteira Dam (no lock)

Lock at Jupia, Brazil

Lock at Porto Primavera, Brazil

Itaipu Dam (Paraguay – Brazil)

Yacyreta Dam (Paraguay – Argentina