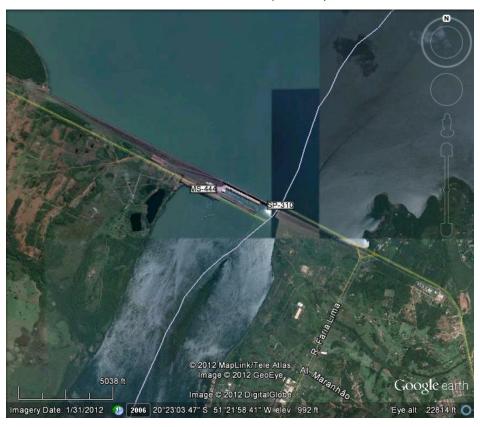

## Parana River photos

Sao Simato Dam (no lock)

Ilha Solteira Dam (no lock)

Lock at Jupia, Brazil

Lock at Porto Primavera, Brazil

Itaipu Dam (Paraguay – Brazil)

Yacyreta Dam (Paraguay – Argentina