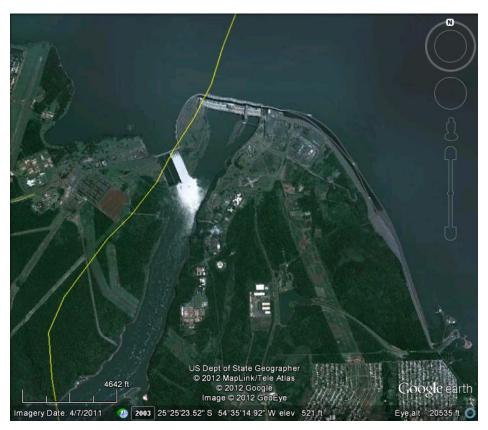

## Parana - Tiete Navigation System Sites below are in the upstream direction on each river

|                       |               |                   |            | Year     |                                 |                                                     |  |  |
|-----------------------|---------------|-------------------|------------|----------|---------------------------------|-----------------------------------------------------|--|--|
| Site                  | Locks         | Size              | Lift       | Built    | GPS                             | Notes                                               |  |  |
| Parana River (Argen   | tina - Parac  | guav)             |            |          |                                 |                                                     |  |  |
| Yacyreta Dam          | 1             | 270m x 27m        | 72'        | 1999     | 27deg28'51.18"S 56deg42'44.37"W |                                                     |  |  |
| Corpus Christi Dam    | •             |                   |            | .000     | aug                             | Proposed but not built - controversal               |  |  |
| Parana River (Parage  |               | )                 |            |          |                                 |                                                     |  |  |
| Itaipu Dam            | None          | N/A               | N/A        |          | 25deg24'28.18"S 54deg35'18.55"W | Bypass canal with three locks proposed (per World   |  |  |
| marpa 2 am            |               | . 47.             |            |          |                                 | Canals p407)                                        |  |  |
| Parana River (Brazil) | )             |                   |            |          |                                 |                                                     |  |  |
| Ilha Grande           |               |                   |            |          |                                 | Proposed but not built - controversal               |  |  |
| Engineer Sergio Motta |               |                   |            |          |                                 | '                                                   |  |  |
| (Porto Primavera)     | 1             | 689' x 56'        | 66'        |          | 22deg29'11.07"S 52deg27'18.81"W |                                                     |  |  |
| Jupia                 | 1             | 689' x 56'        | 66'        |          | 20deg41'56.84"S 51deg37'57.15"W |                                                     |  |  |
| M                     | outh of Tiete | e River           |            |          |                                 |                                                     |  |  |
| Ilha Solteria         | None          | N/A               | N/A        |          | 20deg22'54.04"S 51deg22'04.20"W | Bypassed by Canal Pereira Barreto from Tiete River  |  |  |
| Sao Simao             | None          | N/A               | N/A        |          | 19deg01'10.88"S 50deg30'02.23"W | Head of navigation just below                       |  |  |
| Tiete River           |               |                   |            |          |                                 |                                                     |  |  |
| Tres Irmaos           | 2             | 466' x 39'        | 79'        |          | 20deg39'59.10"S 51deg18'42.54"W |                                                     |  |  |
|                       |               |                   | -          |          | 20deg39'30.38"S 51deg18'20.97"W |                                                     |  |  |
| Canal Pereira Barreto |               |                   |            | 1991     | 20deg36'51.38"S 51deg04'37.21"W | Connects Tiete River above Tres Irmaos with pool on |  |  |
|                       |               |                   |            |          | 3                               | Parana River above Ilha Solteria                    |  |  |
| Nova Avanhandava      | 2             | 466' x 39'        | 59'        |          | 21deg06'59.41"S 50deg12'25.30"W |                                                     |  |  |
|                       |               |                   |            |          | 21deg06'42.76"S 50deg12'02.30"W |                                                     |  |  |
| Promissao             | 1             | 466' x 39'        | 82'        | 1986     | 21deg17'51.45"S 49deg47'02.67"W |                                                     |  |  |
| Ibitinga              | 1             | 466' x 39'        | 82'        | 1986     | 21deg45'19.76"S 48deg59'37.14"W |                                                     |  |  |
| Barri                 | 1             | 466' x 39'        | 82'        |          | 22deg05'13.07"S 48deg45'19.49"W |                                                     |  |  |
| Barra Bonita          | 1             | 466' x 39'        | 82'        |          | 22deg31'13.40"S 48deg32'12.04"W |                                                     |  |  |
| Conchas               | Head of n     | avigation - 354 n | niles from | the Para | •                               |                                                     |  |  |
|                       |               | •                 |            |          |                                 |                                                     |  |  |

## Parana River photos

Sao Simato Dam (no lock)

Ilha Solteira Dam (no lock)

Lock at Jupia, Brazil

Lock at Porto Primavera, Brazil

Itaipu Dam (Paraguay – Brazil)

Yacyreta Dam (Paraguay – Argentina