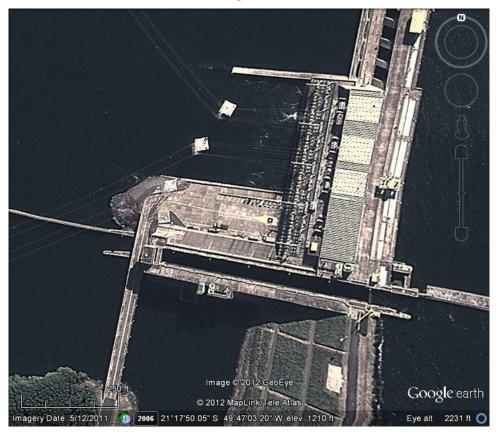

## **Locks on the Tiete River**

Bara Bonita, Brazil

Bariri, Brazil with tow in chamber

Ibitinga, Brazil

Promissao, Brazil

Two Locks at Nova Avanhandava, Brazil

**Canal Pereira Barreto** 

Two Locks at Tres Irmaos, Brazil