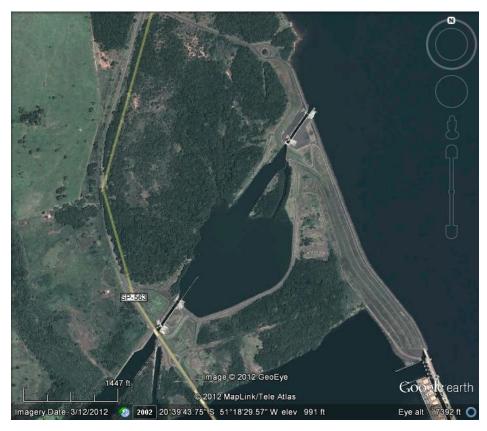

## Parana - Tiete Navigation System Sites below are in the upstream direction on each river

|                       |               |                   |            | Year     |                                 |                                                     |  |  |
|-----------------------|---------------|-------------------|------------|----------|---------------------------------|-----------------------------------------------------|--|--|
| Site                  | Locks         | Size              | Lift       | Built    | GPS                             | Notes                                               |  |  |
| Parana River (Argen   | tina - Parac  | guav)             |            |          |                                 |                                                     |  |  |
| Yacyreta Dam          | 1             | 270m x 27m        | 72'        | 1999     | 27deg28'51.18"S 56deg42'44.37"W |                                                     |  |  |
| Corpus Christi Dam    | •             |                   |            | .000     | aug                             | Proposed but not built - controversal               |  |  |
| Parana River (Parage  |               | )                 |            |          |                                 |                                                     |  |  |
| Itaipu Dam            | None          | N/A               | N/A        |          | 25deg24'28.18"S 54deg35'18.55"W | Bypass canal with three locks proposed (per World   |  |  |
| marpa 2 am            |               | . 47.             |            |          |                                 | Canals p407)                                        |  |  |
| Parana River (Brazil) | )             |                   |            |          |                                 |                                                     |  |  |
| Ilha Grande           |               |                   |            |          |                                 | Proposed but not built - controversal               |  |  |
| Engineer Sergio Motta |               |                   |            |          |                                 | '                                                   |  |  |
| (Porto Primavera)     | 1             | 689' x 56'        | 66'        |          | 22deg29'11.07"S 52deg27'18.81"W |                                                     |  |  |
| Jupia                 | 1             | 689' x 56'        | 66'        |          | 20deg41'56.84"S 51deg37'57.15"W |                                                     |  |  |
| M                     | outh of Tiete | e River           |            |          |                                 |                                                     |  |  |
| Ilha Solteria         | None          | N/A               | N/A        |          | 20deg22'54.04"S 51deg22'04.20"W | Bypassed by Canal Pereira Barreto from Tiete River  |  |  |
| Sao Simao             | None          | N/A               | N/A        |          | 19deg01'10.88"S 50deg30'02.23"W | Head of navigation just below                       |  |  |
| Tiete River           |               |                   |            |          |                                 |                                                     |  |  |
| Tres Irmaos           | 2             | 466' x 39'        | 79'        |          | 20deg39'59.10"S 51deg18'42.54"W |                                                     |  |  |
|                       |               |                   | -          |          | 20deg39'30.38"S 51deg18'20.97"W |                                                     |  |  |
| Canal Pereira Barreto |               |                   |            | 1991     | 20deg36'51.38"S 51deg04'37.21"W | Connects Tiete River above Tres Irmaos with pool on |  |  |
|                       |               |                   |            |          | 3                               | Parana River above Ilha Solteria                    |  |  |
| Nova Avanhandava      | 2             | 466' x 39'        | 59'        |          | 21deg06'59.41"S 50deg12'25.30"W |                                                     |  |  |
|                       |               |                   |            |          | 21deg06'42.76"S 50deg12'02.30"W |                                                     |  |  |
| Promissao             | 1             | 466' x 39'        | 82'        | 1986     | 21deg17'51.45"S 49deg47'02.67"W |                                                     |  |  |
| Ibitinga              | 1             | 466' x 39'        | 82'        | 1986     | 21deg45'19.76"S 48deg59'37.14"W |                                                     |  |  |
| Barri                 | 1             | 466' x 39'        | 82'        |          | 22deg05'13.07"S 48deg45'19.49"W |                                                     |  |  |
| Barra Bonita          | 1             | 466' x 39'        | 82'        |          | 22deg31'13.40"S 48deg32'12.04"W |                                                     |  |  |
| Conchas               | Head of n     | avigation - 354 n | niles from | the Para | •                               |                                                     |  |  |
|                       |               | •                 |            |          |                                 |                                                     |  |  |

## **Locks on the Tiete River**

Bara Bonita, Brazil

Bariri, Brazil with tow in chamber

Ibitinga, Brazil

Promissao, Brazil

Two Locks at Nova Avanhandava, Brazil

**Canal Pereira Barreto** 

Two Locks at Tres Irmaos, Brazil